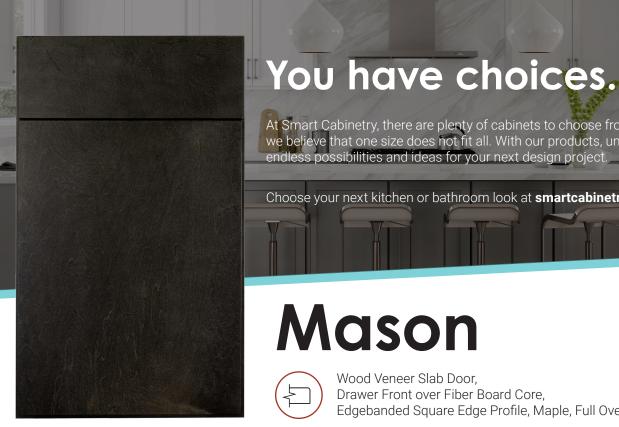

# Mason

Wood Veneer Slab Door. Drawer Front over Fiber Board Core. Edgebanded Square Edge Profile, Maple, Full Overlay

SHOWN IN GRAPHITE