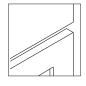

## **Detailed Specifications**

**6-way adjustable hinges** are heavy duty, self closing, and concealed within the cabinet door and frame. Soft close option available.

Wall and Base Backs are 1/2" Nominal (12 mm) particleboard with light maple laminate interior. Wall backs are stapled and glued into rabeted ends.

**Drawer slides** are 75 lb load rated, epoxy coated slides. Upgrades to 100 lb full extensions and 75 lb undermount soft close full extension are available.

Wall and Base Sides are 1/2" Nominal (12 mm) with light maple laminate interior and designated laminated exterior.