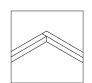

3/4" Nominal (18 mm) Edgebanded Shelves provide both a matching appearance with the interior of the cabinet, and improved water resistance.

I-Beam Construction Rails are 1/2" Nominal (12 mm) particleboard. Rails are hot melt glued into face frame, sides, and cabinet back.