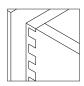

**5/8**" **Solid Dovetail Drawers** feature four sided construction and captive 1/4" Nominal (6.4 mm) matching laminate bottom.

**Base bottoms** are 1/2" Nominal (12 mm) particleboard with light maple laminate interiors. Bottoms are hot melt glued into dados on all four sides.