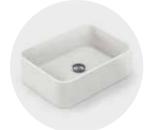

## Silestone® Integrity sinks

Seamless Integration More than 90% Quartz and 100% Innovation

Designed especially for those who want the best in their kitchen, integrating all the benefits of Silestone® into a revolutionary new product: the Integrity kitchen sink. Thanks to the "one piece" effect, it looks uniform and smooth. Benchtop and sink are united from the very first steps of the design process and are perfectly combined so that there is no break between spaces.

#### In one single piece

ONE is the model which embodies Integrity's concept. A single kitchen sink in one piece. ONE, with its rounded shapes, is the perfect choice for those who love curved shapes.

#### Integrity DUE Straighter shape

DUE, which is available in three sizes:
DUE S ideal for double sinks, DUE L ideal for a main
or only sink, and DUE XL with its larger size. Perfect
for those who see style and beauty in the sobriety
of the straight lines.