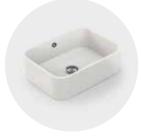

#### In one single piece

ONE is the model which embodies Integrity's concept. A single kitchen sink in one piece. ONE, with its rounded shapes, is the perfect choice for those who love curved shapes.

#### Integrity DUE Straighter shape

DUE, which is available in three sizes:
DUE S ideal for double sinks, DUE L ideal for a main
or only sink, and DUE XL with its larger size. Perfect
for those who see style and beauty in the sobriety
of the straight lines.