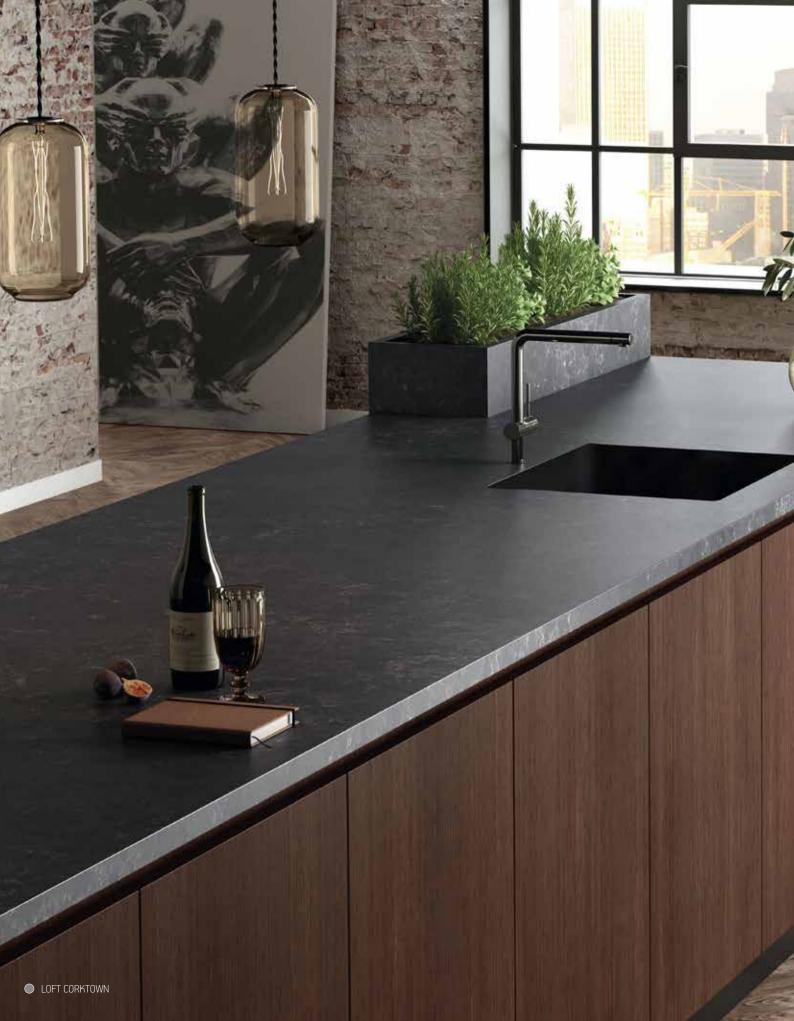

# ① Exposed brick wall

The contrast between the exposed wall and Loft Seaport really highlight the texture of the brick.

# 2 Two storeys

Two storeys provide attractive and visually-rich spacious areas.

# Exposed features

Respecting the integrity of the material is on trend. To achieve this, a great option is to use exposed features in living spaces.

# (4) Marine features

The sea plays its part in the design thanks to decor accessories such as illustrations, photos, oars and anchors.

Get an Industrial *Navy look* 

Seaport recreates a dark cement colour with a worn charm. It invites you to explore different atmospheres thanks to its hazy white shade which makes it a unique proposition. Seaport is ready to satisfy the most demanding preferences.

Integrated kitchens

Seaport creates an intimate feeling perfect for cooking and enjoying day to day life with your loved

Designer upholstery, character prints and smoked glass are all great options for your design.

Wooden accessories and plants

> Seaport combines with all kinds of wood and materials reminiscent of worn leather.

Vivid and bright colours

Seaport works perfectly with ochre and blue tones reminiscent of the sea and times of old.