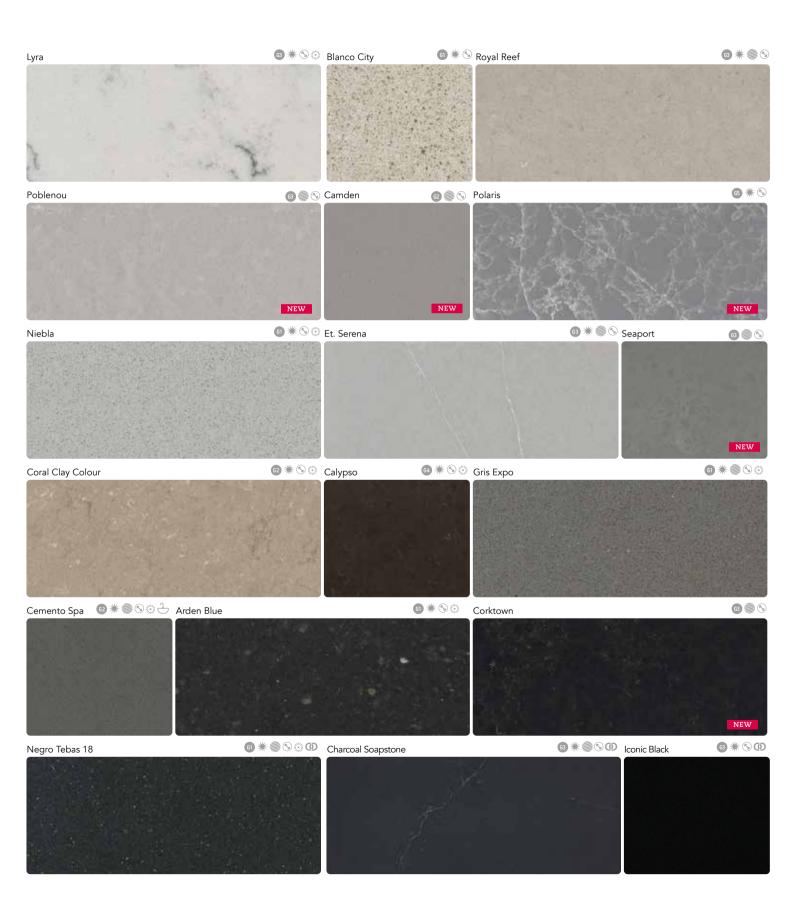

## Silestone® Collection

**★** POLISHED **⑤** SUEDE

INTEGRITY

**(D** N-B00ST

Available in Integrity sink\* - Due L

N STANDARD UP TO Width 3060mm x Height 1400mm

S JUMBO UP TO Width 3250mm x Height 1590mm THICKNESS: 12mm / 20mm / 30mm

# Polished 
Suede 
Integrity 
N-Boost

Available in Integrity sink - Due L 
Standard 
Jumbo

| GROUP 1                  | GROUP 2                         | GROUP 3                      | GROUP 4                     | GROUP 5                    |
|--------------------------|---------------------------------|------------------------------|-----------------------------|----------------------------|
| ARDEN BLUE * S           | BIANCO RIVER <b>*</b> ● N S *** | BLANCO ORION * N S           | ARIEL * ®                   | BIANCO CALACATTA * • •     |
| BLANCO CITY ₩ ⑤          | CAMDEN 🜒 🛇                      | BLANCO ZEUS <b>* ◎ ◎ ※ →</b> | CALYPSO ★ ⑤ ※               | ET. CALACATTA GOLD * ♦ 5 🕹 |
| BLANCO MAPLE 14 * S      | CEMENTO SPA ★ 🏶 🖠 🕹             | CHARCOAL SOAPSTONE * ● ⑤ ⑩   | CLASSIC CALACATTA ★ 🏶 🖠     | ET. NOIR <b>*</b> ∅ 𝔄 ⓓ    |
| BLANCO NORTE 14 * S      | CORAL CLAY COLOUR *S            | CORKTOWN 🐞 🕓                 | ET. BELLA *                 | POLARIS * S                |
| GRIS EXPO * ● ⑤ ※        | MIAMI VENA * 🕞 🕟                | DESERT SILVER <b>* ® S ⊕</b> | ET. D'OR * S                |                            |
| NEGRO TEBAS 18 * ● S © © | SNOWY IBIZA * S                 | ET. SERENA <b>* ⑤ ⑤</b>      | ET. MARQUINA ₩ 🌘 🕓 🛈        |                            |
| NIEBLA * N S             | WHITE STORM 14 ★ 🌘 🖠            | ICONIC BLACK <b>* ⑤ ⑩</b>    | ET. STATUARIO * ● S 亡       |                            |
|                          | YUKON * ● ® ※                   | NOLITA 🌒 🕓                   | ICONIC WHITE <b>* S © ©</b> |                            |
|                          |                                 | LAGOON ₩ 🏶 🕓 🔆               |                             |                            |
|                          |                                 | PEARL JASMINE * 🗐 🛇          |                             |                            |
|                          |                                 | POBLENOU 🌘 🔊                 |                             |                            |
|                          |                                 | ROYAL REEF <b>* ⑤ ⑤</b>      |                             |                            |
|                          |                                 | SEAPORT 🌘 🕓                  |                             |                            |
|                          |                                 |                              |                             |                            |