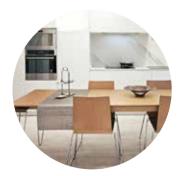

#### Modern Style

If you like functional rooms, formal simplicity, straight lines and units without handles, you should go for a modern kitchen. In these minimalistic looking kitchens, panelled appliances are common, creating a clean and uniform area.

#### Avant-garde Style

This trend is reminiscent of almost futuristic aesthetics. For ergonomic reasons, kitchens often feature curved and sinuous designs with no handles in sight. But the key factor that makes the difference in an avant-garde kitchen is its high technological performance.