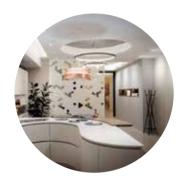

# ① Exposed brick wall

The contrast between the exposed wall and Loft Seaport really highlight the texture of the brick.

# 2 Two storeys

Two storeys provide attractive and visually-rich spacious areas.

# Exposed features

Respecting the integrity of the material is on trend. To achieve this, a great option is to use exposed features in living spaces.