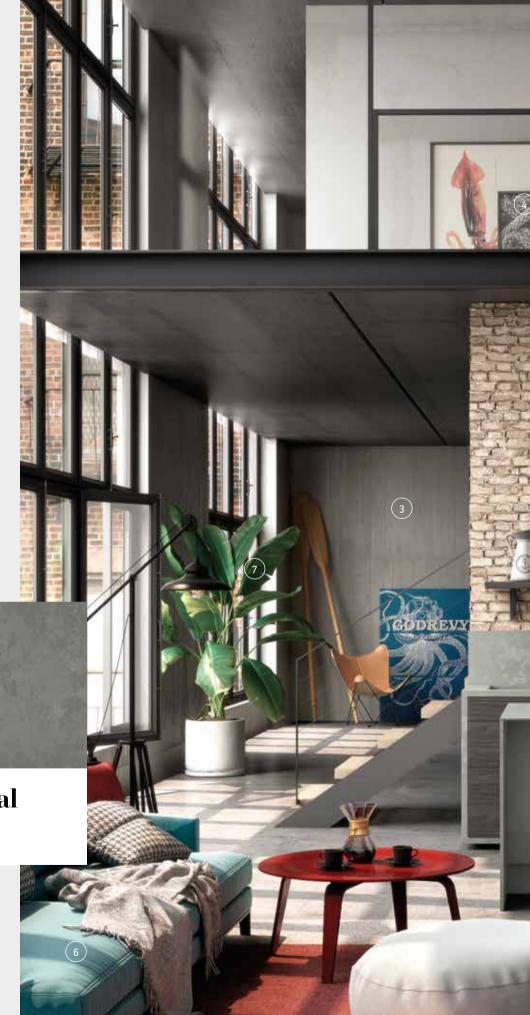

# ① Exposed brick wall

The contrast between the exposed wall and Loft Seaport really highlight the texture of the brick.

# 2 Two storeys

Two storeys provide attractive and visually-rich spacious areas.

# Exposed features

Respecting the integrity of the material is on trend. To achieve this, a great option is to use exposed features in living spaces.

# (4) Marine features

The sea plays its part in the design thanks to decor accessories such as illustrations, photos, oars and anchors.

Get an Industrial *Navy look* 

Seaport recreates a dark cement colour with a worn charm. It invites you to explore different atmospheres thanks to its hazy white shade which makes it a unique proposition. Seaport is ready to satisfy the most demanding preferences.