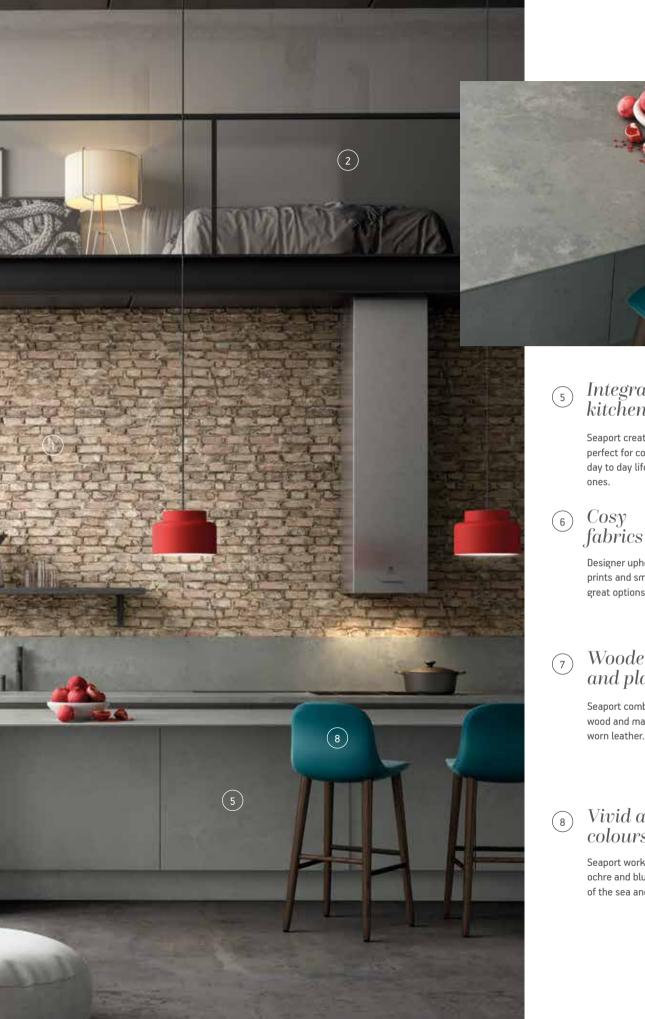

# ① Exposed brick wall

The contrast between the exposed wall and Loft Seaport really highlight the texture of the brick.

# 2 Two storeys

Two storeys provide attractive and visually-rich spacious areas.

# Exposed features

Respecting the integrity of the material is on trend. To achieve this, a great option is to use exposed features in living spaces.

# (4) Marine features

The sea plays its part in the design thanks to decor accessories such as illustrations, photos, oars and anchors.

Get an Industrial *Navy look* 

Seaport recreates a dark cement colour with a worn charm. It invites you to explore different atmospheres thanks to its hazy white shade which makes it a unique proposition. Seaport is ready to satisfy the most demanding preferences.

Integrated kitchens

Seaport creates an intimate feeling perfect for cooking and enjoying day to day life with your loved

Designer upholstery, character prints and smoked glass are all great options for your design.

Wooden accessories and plants

> Seaport combines with all kinds of wood and materials reminiscent of worn leather.

Vivid and bright colours

Seaport works perfectly with ochre and blue tones reminiscent of the sea and times of old.