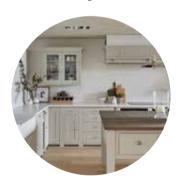

#### Rustic Style

Its timeless lines are always a success in kitchen interiors. This style is characterised by units with a textured surface and ornamental handles, and worktops with a natural marble effect.

#### New Rustic Style

This style provides a very cosy atmosphere by using wooden units with softer lines than the classic rustic style. Natural textures and colours, such as shades of sand, terracotta and green, are best suited to this style.