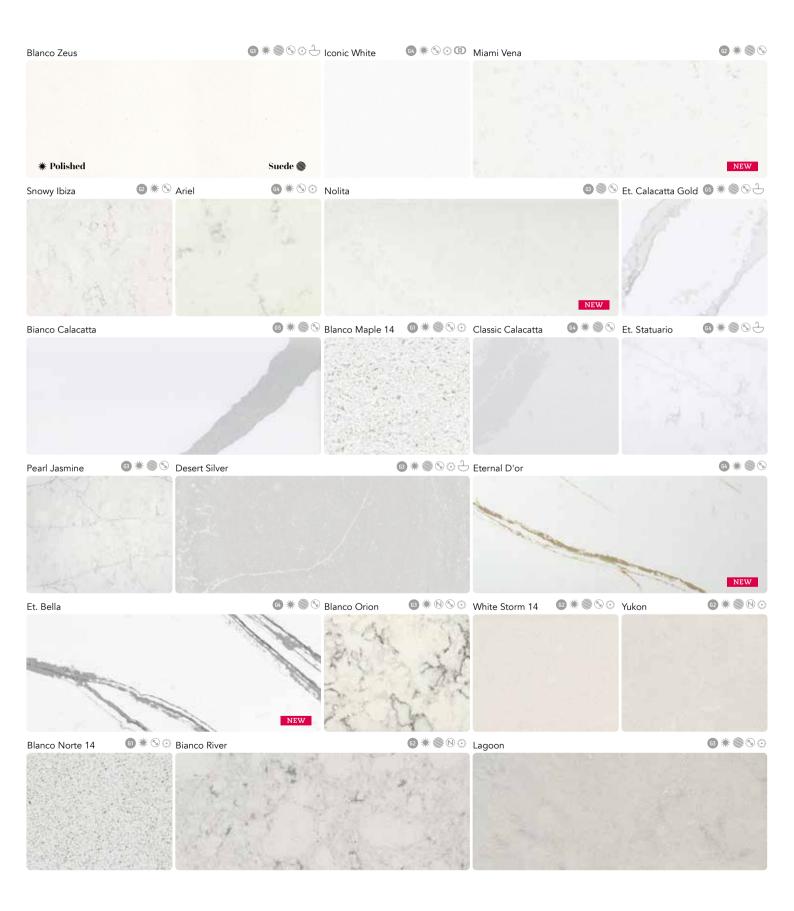

## Silestone® Collection

**★** POLISHED **⑤** SUEDE

INTEGRITY

**(D** N-B00ST

Available in Integrity sink\* - Due L

N STANDARD UP TO Width 3060mm x Height 1400mm

S JUMBO UP TO Width 3250mm x Height 1590mm THICKNESS: 12mm / 20mm / 30mm

# Polished 
Suede 
Integrity 
N-Boost

Available in Integrity sink - Due L 
Standard 
Jumbo

| GROUP 1                  | GROUP 2                         | GROUP 3                      | GROUP 4                     | GROUP 5                    |
|--------------------------|---------------------------------|------------------------------|-----------------------------|----------------------------|
| ARDEN BLUE * S           | BIANCO RIVER <b>*</b> ● N S *** | BLANCO ORION * N S           | ARIEL * ®                   | BIANCO CALACATTA * • •     |
| BLANCO CITY ₩ ⑤          | CAMDEN 🜒 🛇                      | BLANCO ZEUS <b>* ◎ ◎ ※ →</b> | CALYPSO ★ ⑤ ※               | ET. CALACATTA GOLD * ♦ 5 🕹 |
| BLANCO MAPLE 14 * S      | CEMENTO SPA ★ 🏶 🖠 🕹             | CHARCOAL SOAPSTONE * ● ⑤ ⑩   | CLASSIC CALACATTA ★ 🏶 🖠     | ET. NOIR <b>*</b> ∅ 𝔄 ⓓ    |
| BLANCO NORTE 14 * S      | CORAL CLAY COLOUR *S            | CORKTOWN 🐞 🕓                 | ET. BELLA *                 | POLARIS * S                |
| GRIS EXPO * ● ⑤ ※        | MIAMI VENA * 🕞 🕟                | DESERT SILVER <b>* ® S ⊕</b> | ET. D'OR * S                |                            |
| NEGRO TEBAS 18 * ● S © © | SNOWY IBIZA * S                 | ET. SERENA <b>* ⑤ ⑤</b>      | ET. MARQUINA ₩ 🌘 🕓 🛈        |                            |
| NIEBLA * N S             | WHITE STORM 14 ★ 🌘 🖠            | ICONIC BLACK <b>* ⑤ ⑩</b>    | ET. STATUARIO * ● S 亡       |                            |
|                          | YUKON * ● ® ※                   | NOLITA 🌒 🕓                   | ICONIC WHITE <b>* S © ©</b> |                            |
|                          |                                 | LAGOON ₩ 🏶 🕓 🔆               |                             |                            |
|                          |                                 | PEARL JASMINE * 🗐 🛇          |                             |                            |
|                          |                                 | POBLENOU 🌘 🔊                 |                             |                            |
|                          |                                 | ROYAL REEF <b>* ⑤ ⑤</b>      |                             |                            |
|                          |                                 | SEAPORT 🌘 🕓                  |                             |                            |
|                          |                                 |                              |                             |                            |