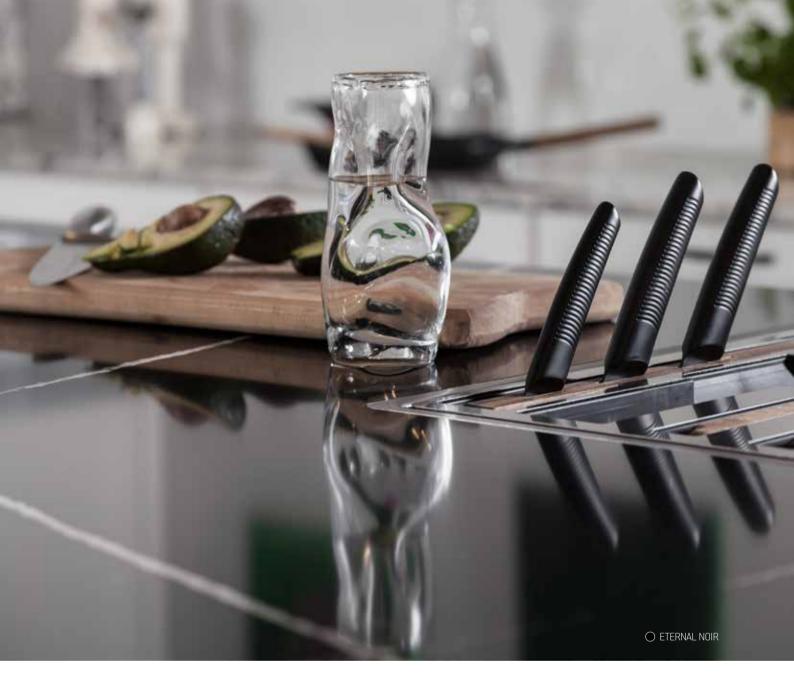

# (4) Marine features

The sea plays its part in the design thanks to decor accessories such as illustrations, photos, oars and anchors.

Get an Industrial *Navy look* 

Seaport recreates a dark cement colour with a worn charm. It invites you to explore different atmospheres thanks to its hazy white shade which makes it a unique proposition. Seaport is ready to satisfy the most demanding preferences.

Integrated kitchens

Seaport creates an intimate feeling perfect for cooking and enjoying day to day life with your loved

Designer upholstery, character prints and smoked glass are all great options for your design.

Wooden accessories and plants

> Seaport combines with all kinds of wood and materials reminiscent of worn leather.

Vivid and bright colours

Seaport works perfectly with ochre and blue tones reminiscent of the sea and times of old.