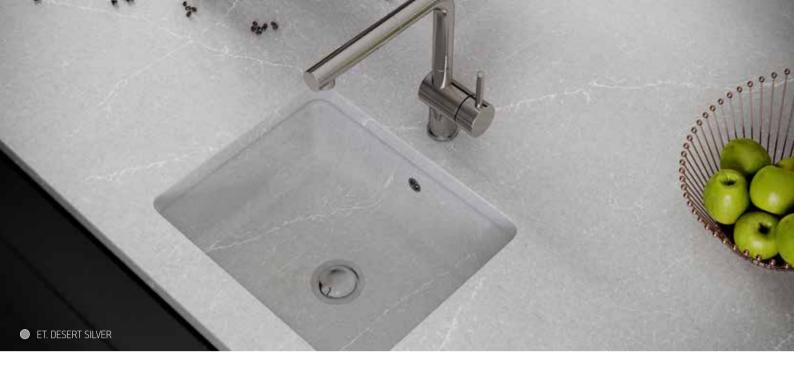

## Silestone® Integrity sinks

Seamless Integration More than 90% Quartz and 100% Innovation

Designed especially for those who want the best in their kitchen, integrating all the benefits of Silestone® into a revolutionary new product: the Integrity kitchen sink. Thanks to the "one piece" effect, it looks uniform and smooth. Benchtop and sink are united from the very first steps of the design process and are perfectly combined so that there is no break between spaces.

## Integrity TOP So simple

The Integrity Top model is the new above-counter, easy-to-install sink that creates a sense of total unity and integration above a Silestone® countertop. It is a single-piece design. With no complications or need for special tools.