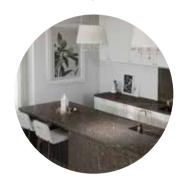

# (4) Marine features

The sea plays its part in the design thanks to decor accessories such as illustrations, photos, oars and anchors.

Get an Industrial *Navy look* 

Seaport recreates a dark cement colour with a worn charm. It invites you to explore different atmospheres thanks to its hazy white shade which makes it a unique proposition. Seaport is ready to satisfy the most demanding preferences.

Integrated kitchens

Seaport creates an intimate feeling perfect for cooking and enjoying day to day life with your loved

Designer upholstery, character prints and smoked glass are all great options for your design.

Wooden accessories and plants

> Seaport combines with all kinds of wood and materials reminiscent of worn leather.

Vivid and bright colours

Seaport works perfectly with ochre and blue tones reminiscent of the sea and times of old.