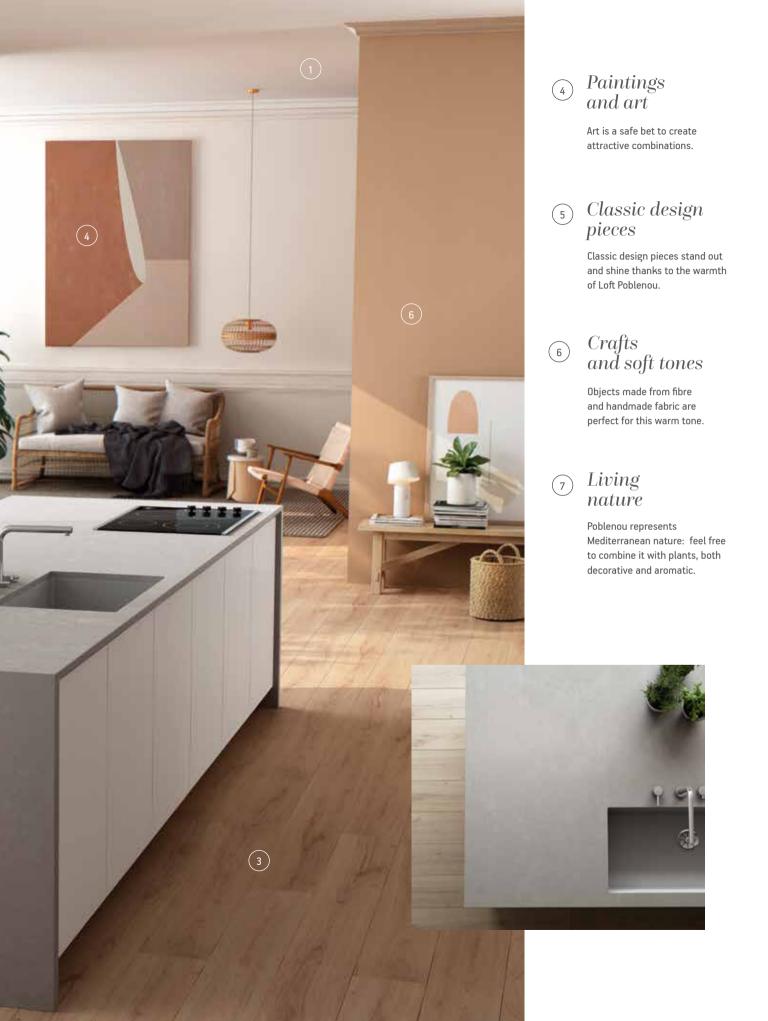

We invite you on an architectural and sensual journey to the heart of the city. LOFT will be your companion: a collection that reviews, in terms of design, the character and essence of five iconic places. Let's begin the journey in England, in the bustling area of Camden (1). We will make the most of our journey through Europe and enjoy colours in the Mediterranean light: Poblenou (2). We will then leave the old continent behind and head for New York. There we will walk through Seaport (3),

full of efflorescence. And then, we will go to the island of Manhattan with its bold and sophisticated Nolita (4). We will finish our chromatic and sensory journey in Detroit, with the always elegant and characteristic Corktown (5). Silestone's 5 new colours are inspired by concrete, a material capable of instilling emotions through its textures, finishes and shades, thus creating a new relationship between people and objects. A new soulful identity has been born from an original material.