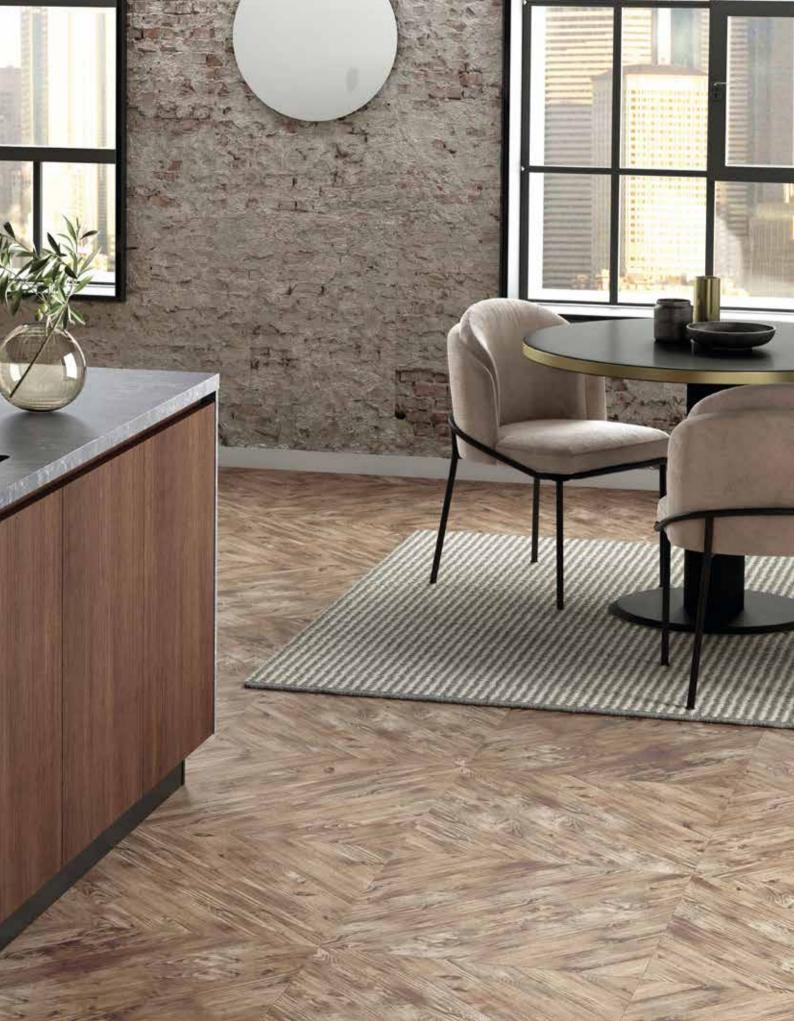

We invite you on an architectural and sensual journey to the heart of the city. LOFT will be your companion: a collection that reviews, in terms of design, the character and essence of five iconic places. Let's begin the journey in England, in the bustling area of Camden (1). We will make the most of our journey through Europe and enjoy colours in the Mediterranean light: Poblenou (2). We will then leave the old continent behind and head for New York. There we will walk through Seaport (3),

full of efflorescence. And then, we will go to the island of Manhattan with its bold and sophisticated Nolita (4). We will finish our chromatic and sensory journey in Detroit, with the always elegant and characteristic Corktown (5). Silestone's 5 new colours are inspired by concrete, a material capable of instilling emotions through its textures, finishes and shades, thus creating a new relationship between people and objects. A new soulful identity has been born from an original material.