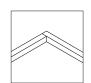

3/4" Nominal (18 mm) Edgebanded Plywood Shelves provide both a matching appearance with the interior of the cabinet, and improved water resistance.

I-Beam Construction Rails are 1/2" Nominal (12 mm) plywood. Rails are hot melt glued into face frame, sides, and cabinet back.