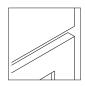

## **Detailed Specifications**

**6-way adjustable hinges** are heavy duty, self closing, and concealed within the cabinet door and frame. Soft close option available.

Wall and Base Backs are 1/2" Nominal (12 mm) plywood with light maple laminate interior. Wall backs are stapled and glued into rabeted ends.

**Drawer slides** are 75 lb load rated, epoxy coated slides. Upgrades to 100 lb full extensions and 75 lb undermount soft close full extension are available.

Wall and Base Sides are 1/2" Nominal (12 mm) plywood with light maple laminate interior and designated laminated exterior.