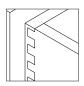

**5/8**" **Solid Dovetail Drawers** feature four sided construction and captive 1/4" Nominal (6.4 mm) matching plywood bottom.

Base bottoms are 1/2" Nominal (12 mm) plywood with light maple laminate interiors. Bottoms are hot melt glued into dados on all four sides.