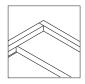

3/4" Nominal (18 mm) Edgebanded Plywood Shelves provide both a matching appearance with the interior of the cabinet, and improved water resistance.

I-Beam Construction Rails are 1/2" Nominal (12 mm) plywood. Rails are hot melt glued into face frame, sides, and cabinet back.