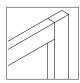

Face Frame Stile and Rails are 3/4" thick by 1 1/2" Nominal (18 mm by 38 mm) wide kiln-dried hardwood. Frames are assembled under pressure with pocket screws.

**Standard Toe Kicks** measure 3 1/2" deep by 4 1/2" tall. 9" universal access toe kick available on most cabinet models.