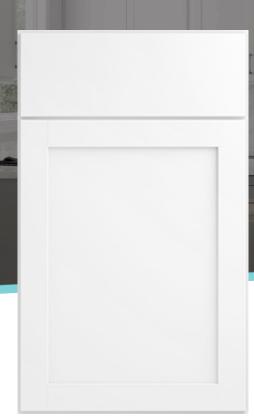

SHOWN IN POLAR WHITE

# Summit

Shaker Mortise and Tenon Door, Veneer Flat Panel, Solid Drawer Front (can be upgraded to a 5-Piece), Square Edge Profile, Maple Hardwood, Full Overlay