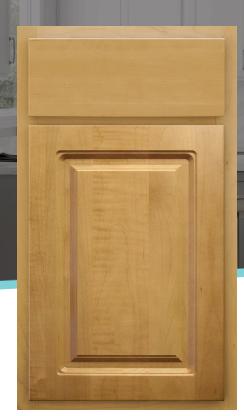

#### SHOWN IN GINGER

# Chateau

Routed Slab Maple Door, Raised Panel Styling, Solid Drawer Front, Reverse Bevel Edge Profile, Maple Hardwood, Standard Overlay