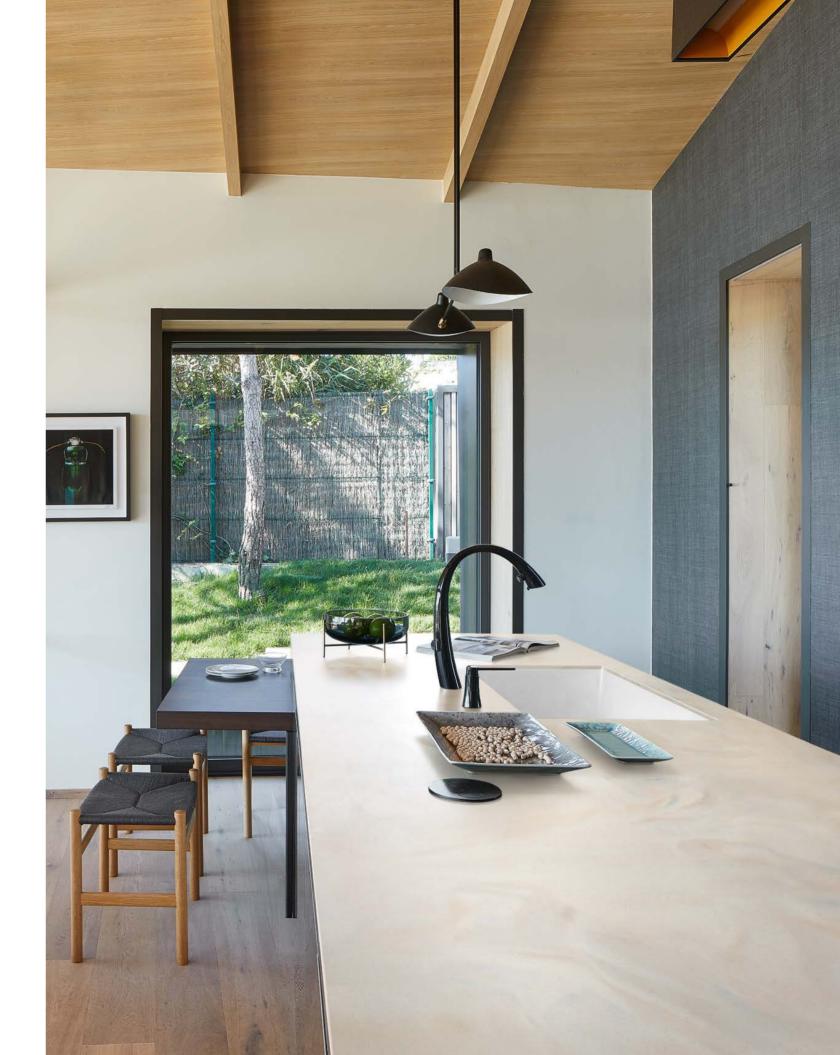

#### ARTISTA GRAY

Enduring gray is freshened with the intricate vein pattern within the surface. Dark veins flow through midvalue gray for innovative appeal.

PATTERN DETAIL VIEW - SCALE 1:1

A double island setup with countertops and side panels in Corian\* Solid Surface (Artista Gray color) spotlights a modernist kitchen space.