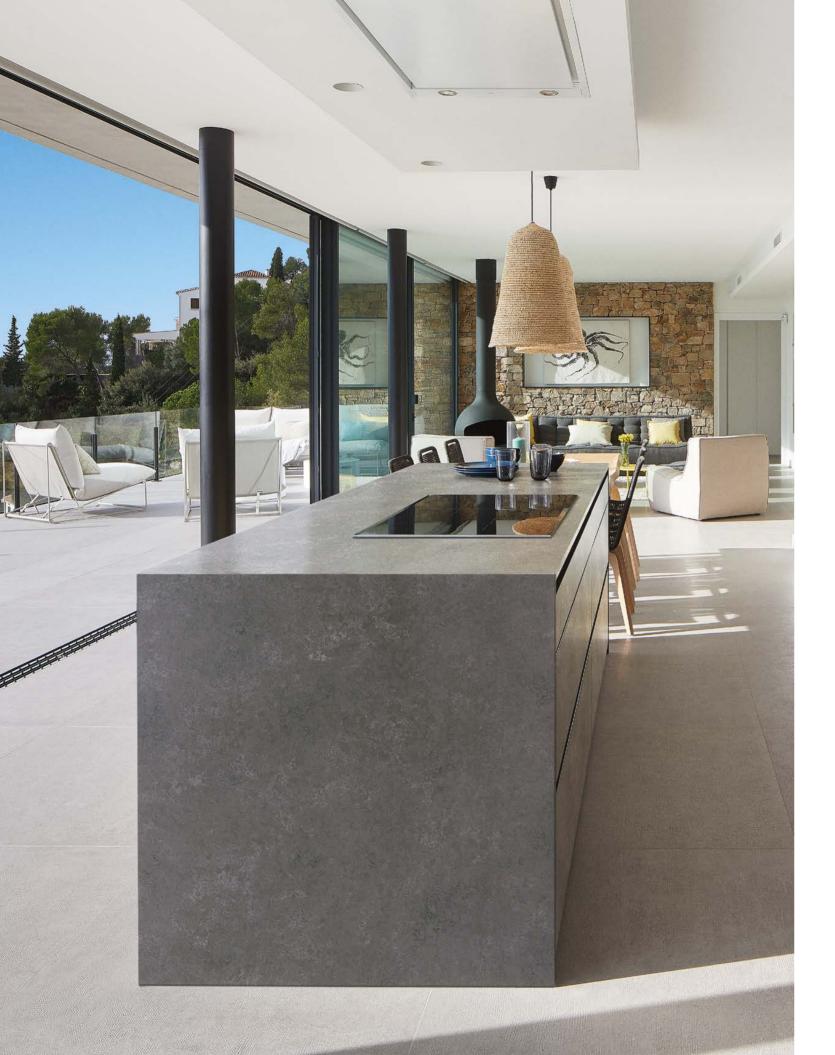

The cement colors are inspired by rugged industrial style, but refined with subtle details and a subtle matte finish. With a simplified palette of colors, light Neutral Cement and dark gray Carbon Cement are ideal for retail and hospitality, as well as contemporary residential interiors.

OPPOSITE: A spacious contemporary kitchen is highlighted by a prep island and stovetop wall unit with backsplash in Corian® Quartz (Carbon Cement color).