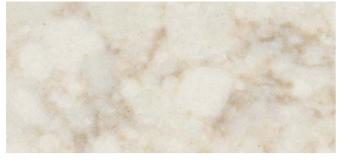

#### CARRARA CREMA

A warm beige background is enhanced with enticing monochromatic veins that conjures classic stone in colors that comfort.

PATTERN DETAIL VIEW - SCALE 1:1

A skylight-lit kitchen for a summer country home features countertops in Corian\* Solid Surface (Carrara Crema color).