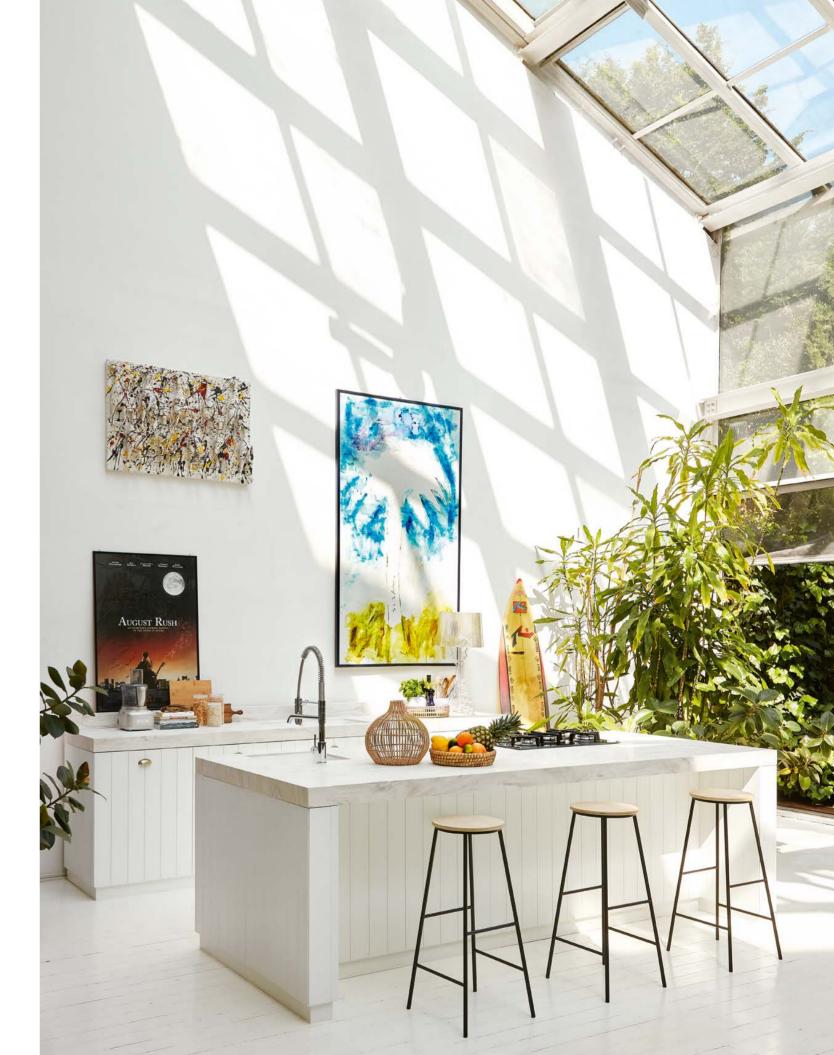

#### CARRARA CREMA

A warm beige background is enhanced with enticing monochromatic veins that conjures classic stone in colors that comfort.

PATTERN DETAIL VIEW - SCALE 1:1

A skylight-lit kitchen for a summer country home features countertops in Corian\* Solid Surface (Carrara Crema color).