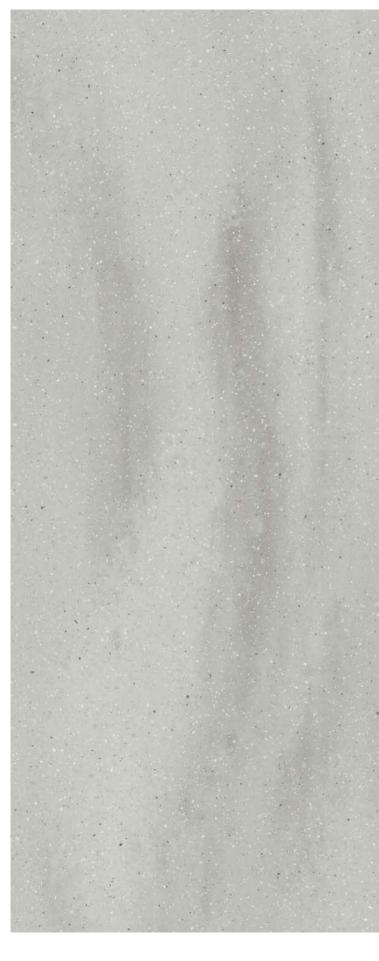

#### **IRONSTONE**

Thin white veins and monochromatic elements enhance the near-black color of this new modern, matte aesthetic.

MATTE FINISH

130 x 65 inch

20 and 30 mm

PATTERN DETAIL VIEW - SCALE 1:1

A contemporary tapas bar is decorated with a countertop in Corian\* Quartz (Ironstone color).