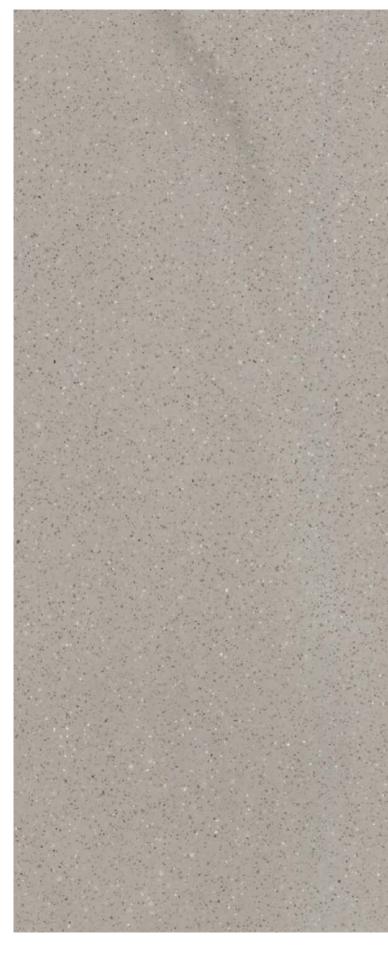

#### **IRONSTONE**

Thin white veins and monochromatic elements enhance the near-black color of this new modern, matte aesthetic.

MATTE FINISH

130 x 65 inch

20 and 30 mm

PATTERN DETAIL VIEW - SCALE 1:1

A contemporary tapas bar is decorated with a countertop in Corian\* Quartz (Ironstone color).