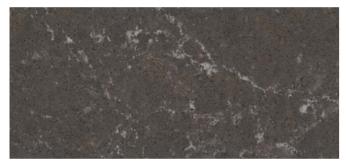

#### CARBON CEMENT

A bold industrial statement, the almost-black hue, with bold, monochromatic movement, offers a darker option for dramatic design.

MATTE FINISH

PATTERN DETAIL VIEW - SCALE 1:1

An urban bistro dining area is complemented by a monolithic serving station in Corian\* Quartz (Carbon Cement color).