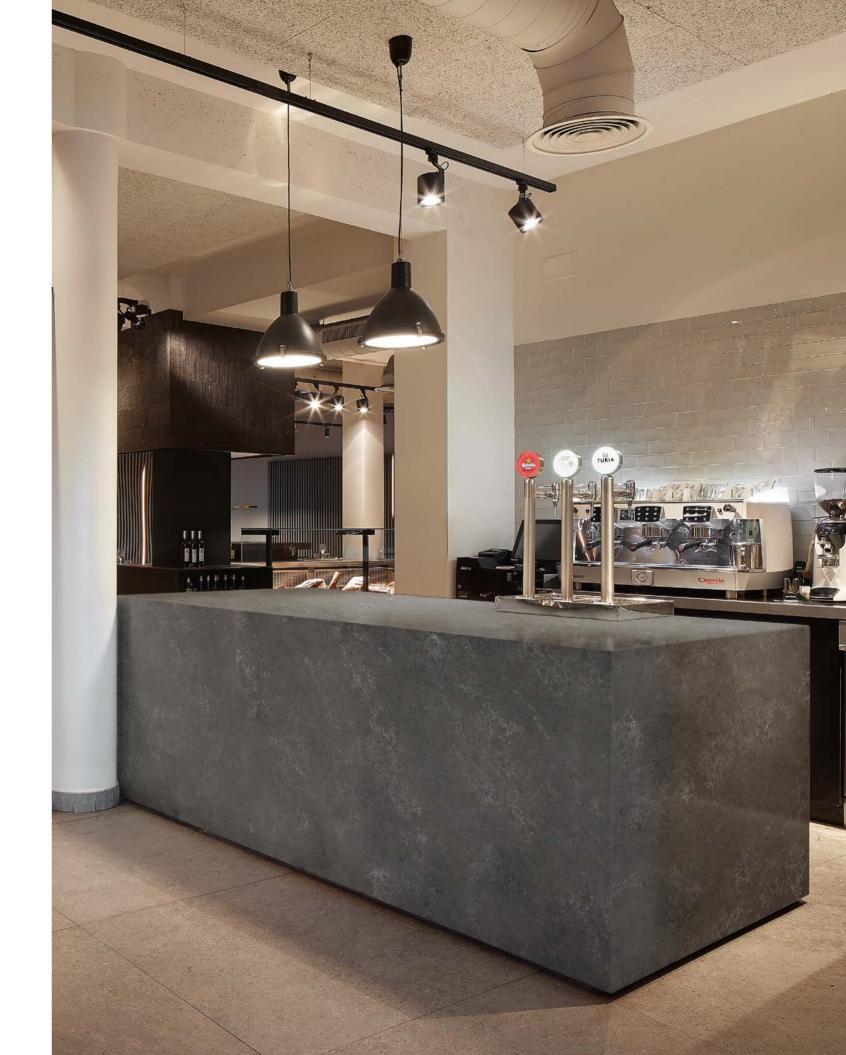

#### CARBON CEMENT

A bold industrial statement, the almost-black hue, with bold, monochromatic movement, offers a darker option for dramatic design.

MATTE FINISH

PATTERN DETAIL VIEW - SCALE 1:1

An urban bistro dining area is complemented by a monolithic serving station in Corian\* Quartz (Carbon Cement color).