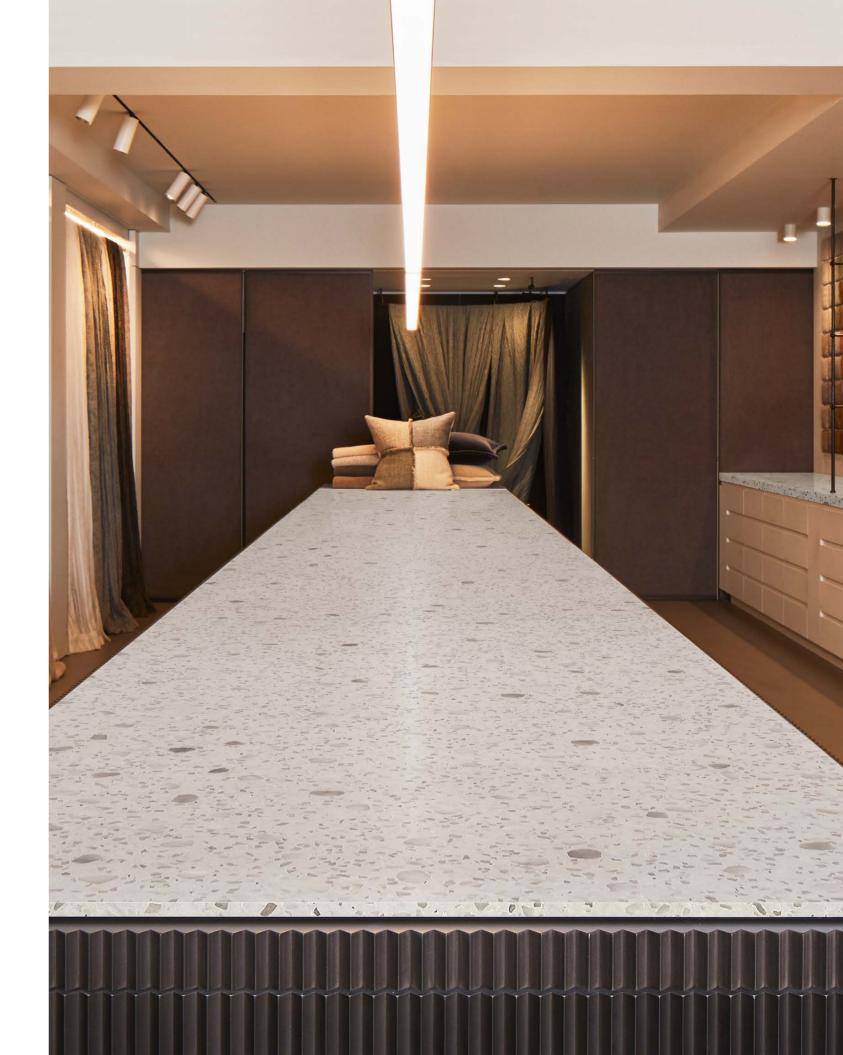

#### BLACK GOLDSTONE

Golden veins swirl through the black surface of this aesthetic adding simple elegance in addition to any design.

PATTERN DETAIL VIEW - SCALE 1:1

An industrial-inspired kitchen is set off by a central island with countertop in Corian\* Quartz (Black Goldstone color).