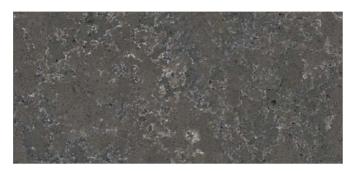

#### NEUTRAL CEMENT

Industrial in inspiration, warm and comfortable in execution, the light beige color lifts the visual weight and quiets the patterning within.

MATTE FINISH

20 and 30 mm

PATTERN DETAIL VIEW - SCALE 1:1