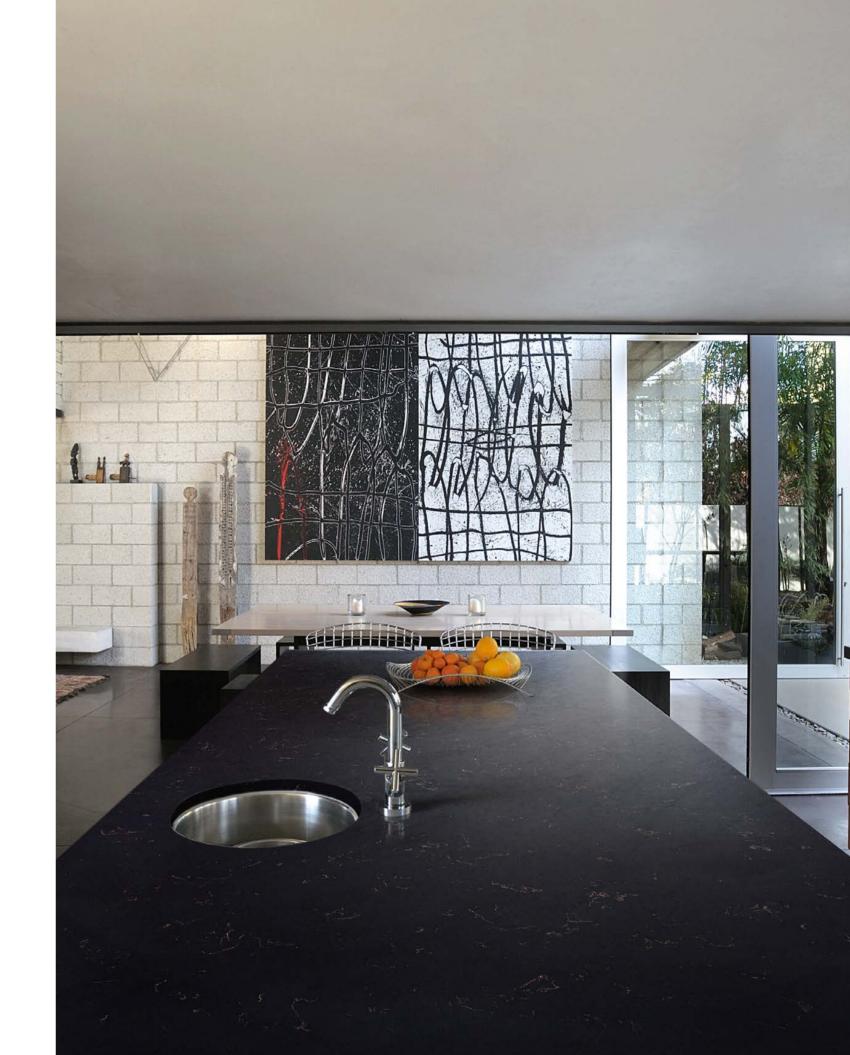

A penthouse apartment kitchen is accessorized with a rectangular island block in Corian® Quartz (Ironstone color).

#### **IRONSTONE**

Thin white veins and monochromatic elements enhance the near-black color of this new modern, matte aesthetic.

MATTE FINISH

130 x 65 inch

20 and 30 mm

PATTERN DETAIL VIEW - SCALE 1:1

A contemporary tapas bar is decorated with a countertop in Corian\* Quartz (Ironstone color).