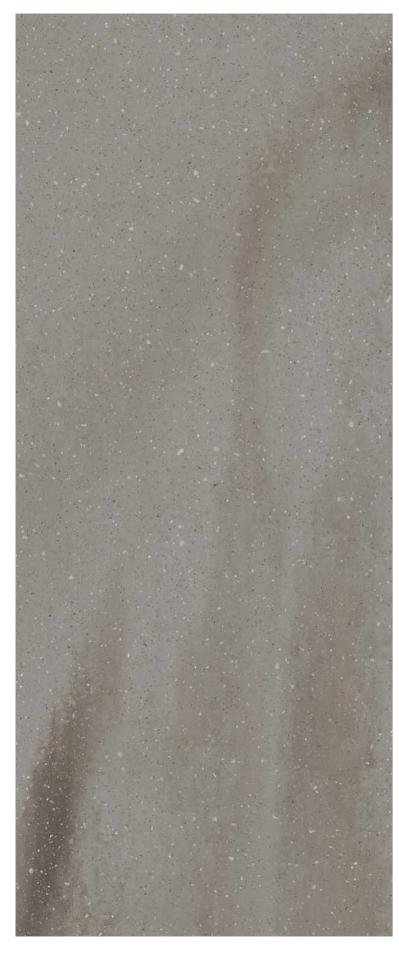

#### CARBON CEMENT

A bold industrial statement, the almost-black hue, with bold, monochromatic movement, offers a darker option for dramatic design.

MATTE FINISH

PATTERN DETAIL VIEW - SCALE 1:1

An urban bistro dining area is complemented by a monolithic serving station in Corian\* Quartz (Carbon Cement color).