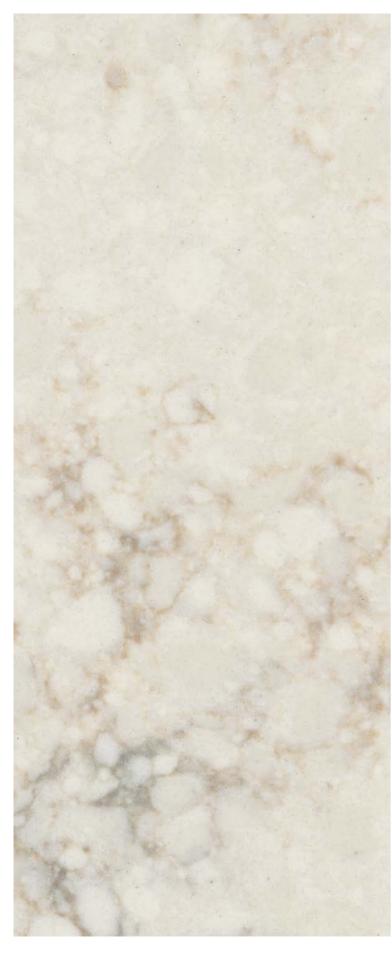

#### BEIGE ROYALE

Warm and subtle, the patterning of muted veins and particles creates a surface that embraces multiple styles and design possibilities.

PATTERN DETAIL VIEW - SCALE 1:1

A master bathroom is outfitted with a recessed double vanity and a countertop and backsplash in Corian\* Quartz (Beige Royale color).