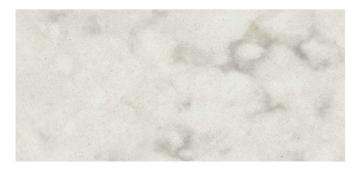

#### CARRARA LINO

Beautiful gray veins course through the cool white surface to create a perfect interpretation of classically inspired stone.

PATTERN DETAIL VIEW - SCALE 1:1

Two lengthy tables in an office break area feature tabletops in Corian® Solid Surface (Carrara Lino color).