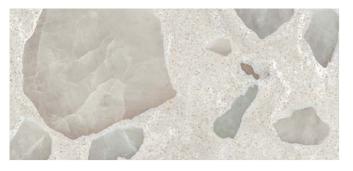

#### ALABASTER TERRAZZO

Varied, translucent particles create a new mid-century inspired aesthetic with neutral elements coming alive within the surface.

PATTERN DETAIL VIEW - SCALE 1:1

A center display cabinet with tabletop in Corian\* Quartz (Alabaster Terrazzo color) highlights an upscale retail boutique.