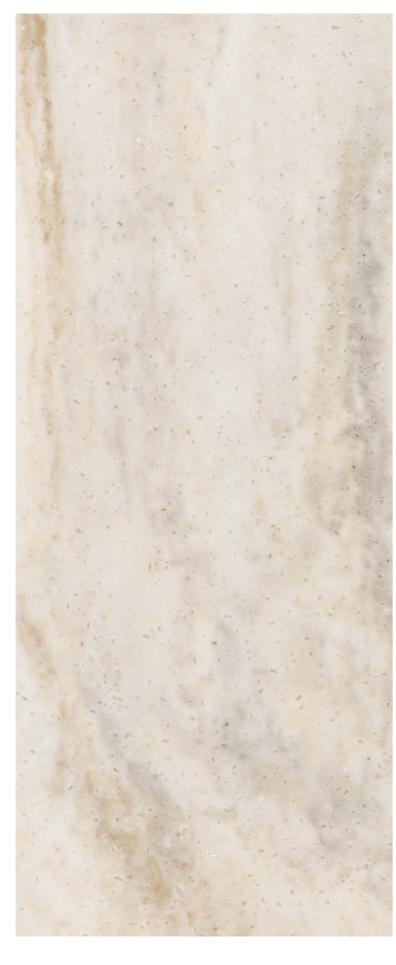

#### CARRARA CREMA

A warm beige background is enhanced with enticing monochromatic veins that conjures classic stone in colors that comfort.

PATTERN DETAIL VIEW - SCALE 1:1

A skylight-lit kitchen for a summer country home features countertops in Corian\* Solid Surface (Carrara Crema color).