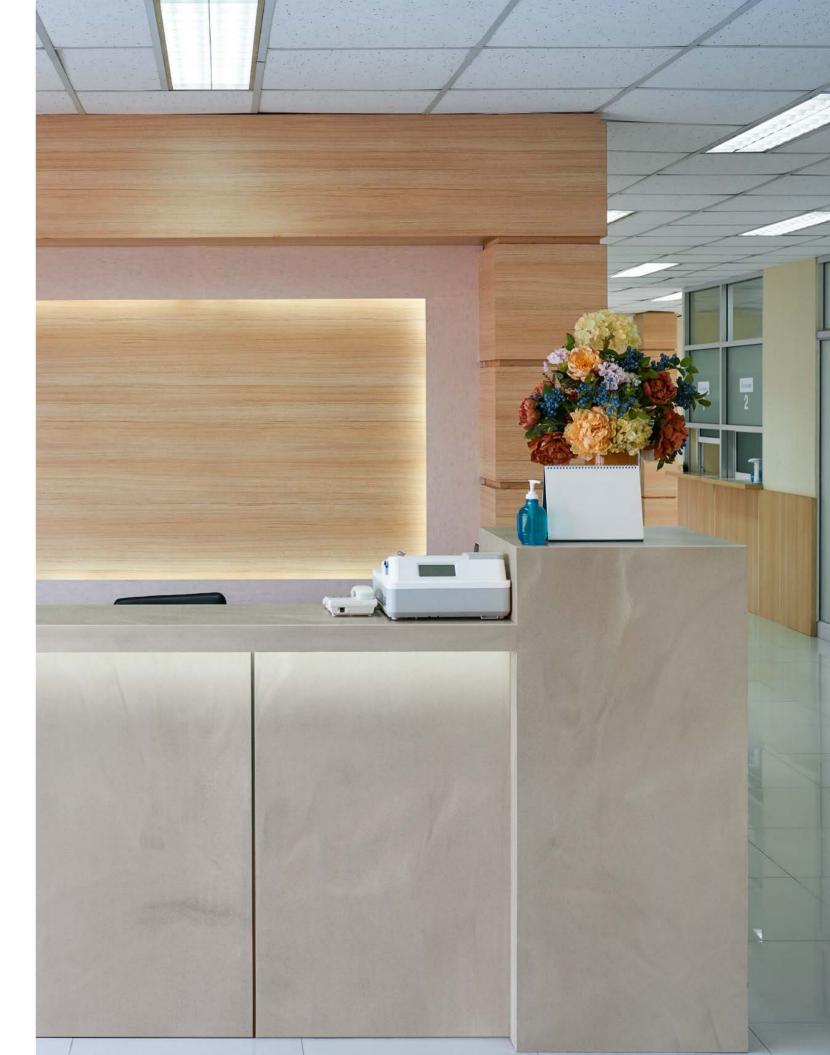

## The Future Look of Healthcare Today

CORIAN® DESIGN MATERIALS PROVIDE A TRULY OPTIMAL COMBINATION OF RESISTANCE AND VERSATILITY FOR HEALTHCARE, WELLNESS SPACES, AND OTHER HYGIENE-CRITICAL ENVIRONMENTS.

In addition to infection prevention, the new colors offer a calming aesthetic benefit as well. Whether as a non-porous and functionally seamless bedside or workstation installation, scrub room or operating theater applications, or colorful additions in a children's ward, Corian® Solid Surface enhances overall design and state of mind.

NON-POROUS

A reception desk for a hospital ward features counter and side panels in Corian\* Solid Surface (Artista Beige color).