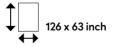

#### ARTISTA GRAY

Enduring gray is freshened with the intricate vein pattern within the surface. Dark veins flow through midvalue gray for innovative appeal.

PATTERN DETAIL VIEW - SCALE 1:1

A double island setup with countertops and side panels in Corian\* Solid Surface (Artista Gray color) spotlights a modernist kitchen space.