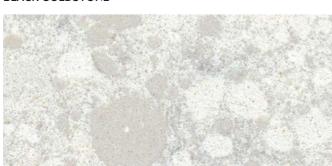

#### ALABASTER TERRAZZO

Varied, translucent particles create a new mid-century inspired aesthetic with neutral elements coming alive within the surface.

PATTERN DETAIL VIEW - SCALE 1:1

A center display cabinet with tabletop in Corian\* Quartz (Alabaster Terrazzo color) highlights an upscale retail boutique.