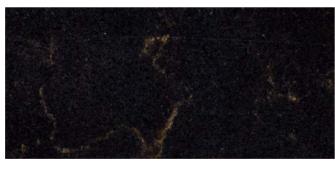

#### BLACK GOLDSTONE

Golden veins swirl through the black surface of this aesthetic adding simple elegance in addition to any design.

PATTERN DETAIL VIEW - SCALE 1:1

An industrial-inspired kitchen is set off by a central island with countertop in Corian\* Quartz (Black Goldstone color).