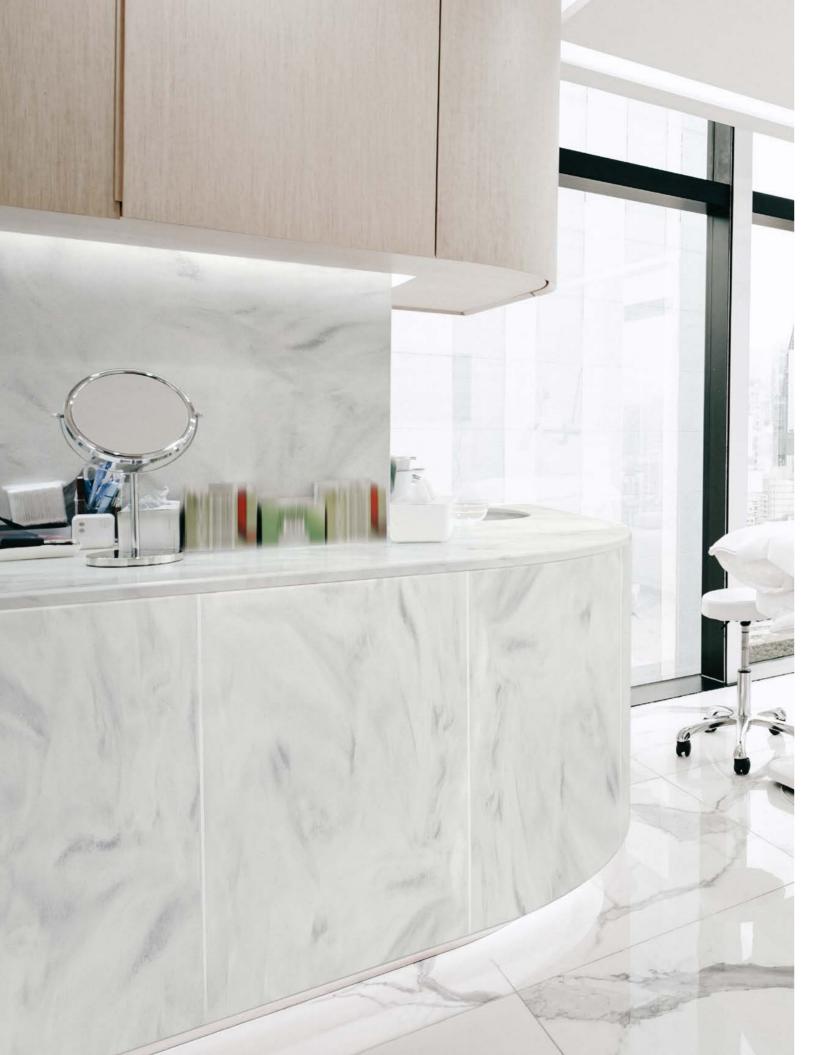

A counter unit and backsplash in Corian\* Solid Surface (Artista Gray color) features in a treatment room of a specialty health clinic.