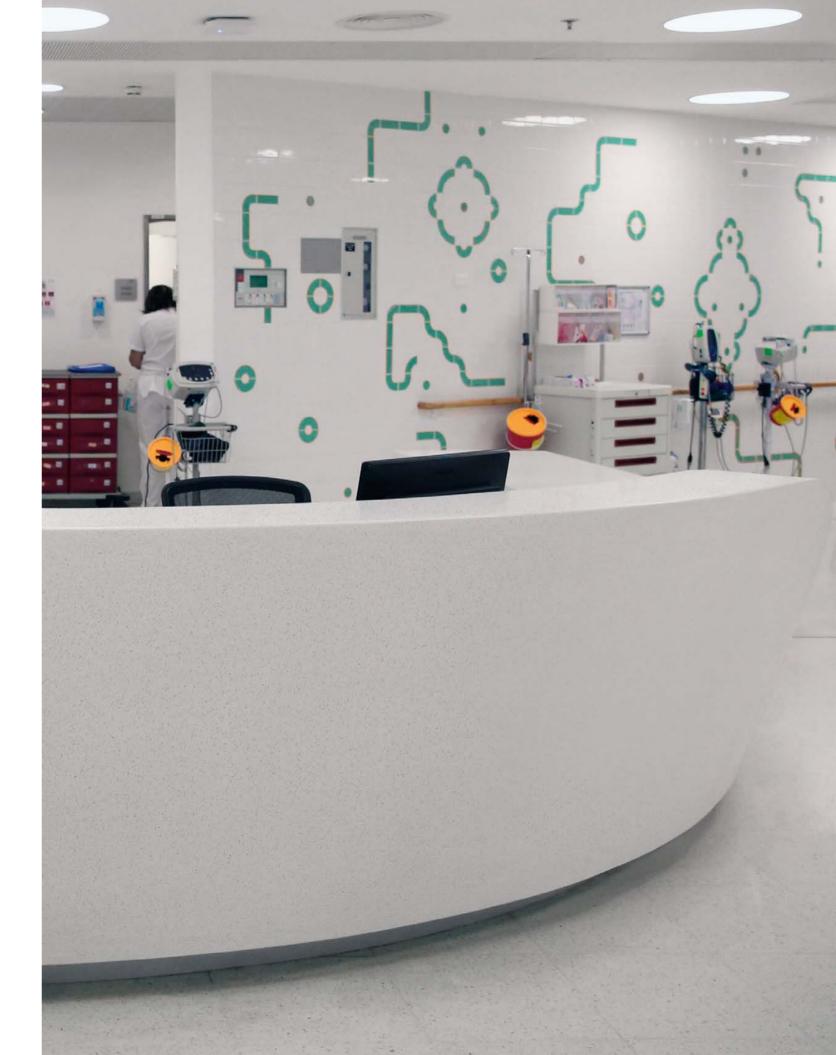

#### SPARKLING GRANITA

Translucent and sparkling particles create an effervescent effect in this fresh white surface to convey energy and visual depth.

PATTERN DETAIL VIEW - SCALE 1:1

A curved reception desk in Corian\* Solid Surface (Sparkling Granita color) highlights a nursing station.