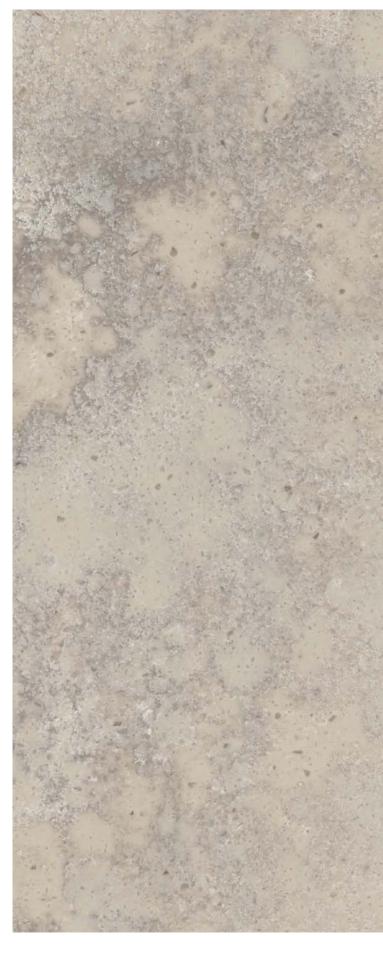

#### CARRARA CREMA

A warm beige background is enhanced with enticing monochromatic veins that conjures classic stone in colors that comfort.

PATTERN DETAIL VIEW - SCALE 1:1

A skylight-lit kitchen for a summer country home features countertops in Corian\* Solid Surface (Carrara Crema color).

CORIAN® SOLID SURFACE CORIAN® SOLID SURFACE

CARRARA CREMA

**CARRARA LINO** 

SPARKLING GRANITA

ARTISTA CANVAS

ARTISTA BEIGE

ARTISTA GRAY

ARTISTA DUST