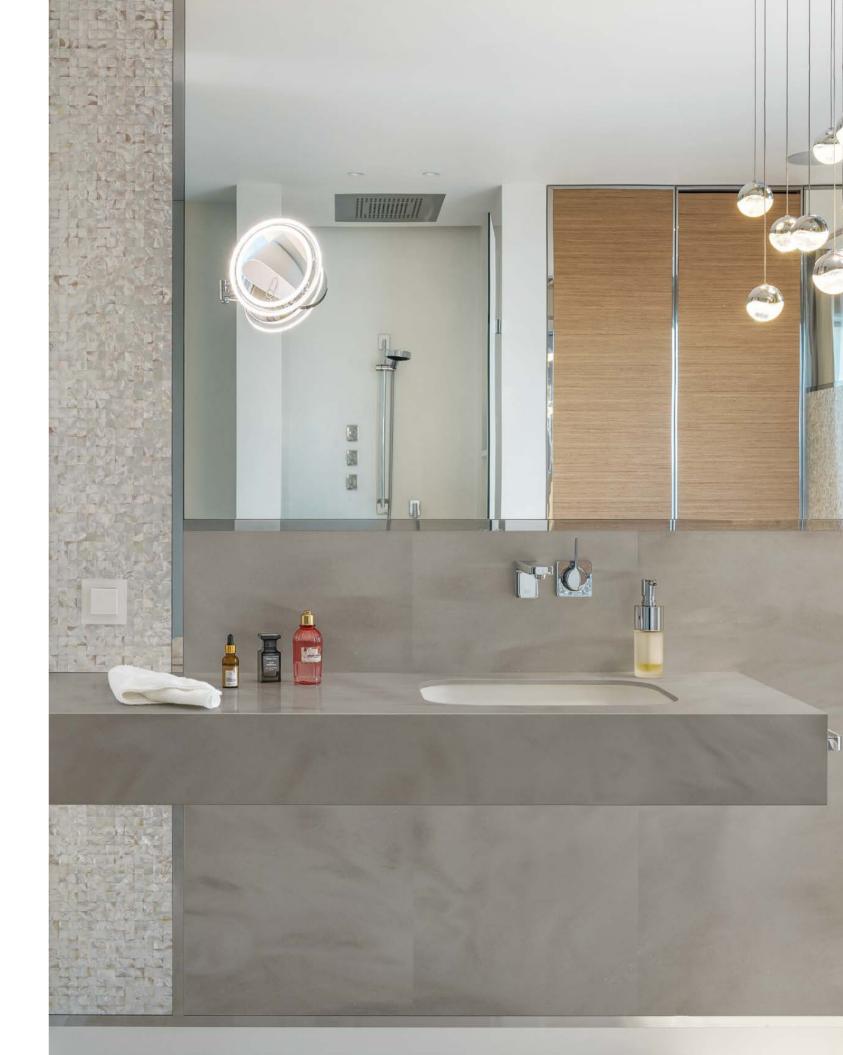

#### ARTISTA DUST

Dark gray, monochrome elements swirl within the dusky background creating an aesthetic that resonates with multiple design styles.

PATTERN DETAIL VIEW - SCALE 1:1

A contemporary bathroom interior features a vanity with countertop and backsplash in Corian\* Solid Surface (Artista Dust color).