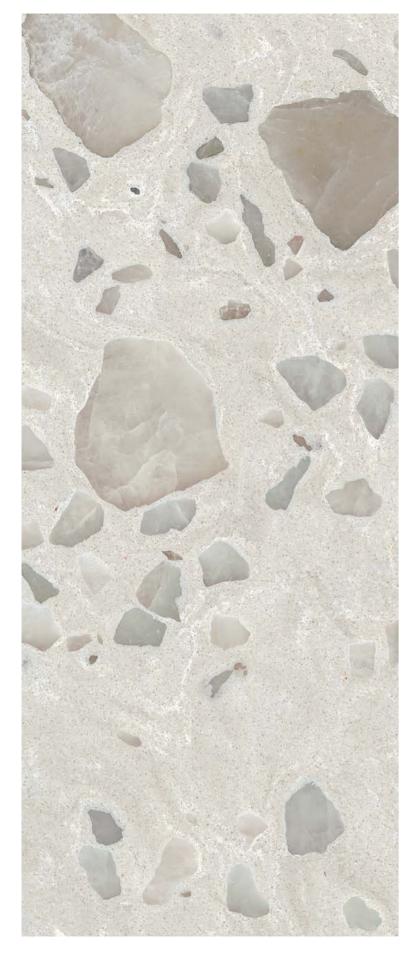

#### ALABASTER TERRAZZO

Varied, translucent particles create a new mid-century inspired aesthetic with neutral elements coming alive within the surface.

PATTERN DETAIL VIEW - SCALE 1:1

A center display cabinet with tabletop in Corian\* Quartz (Alabaster Terrazzo color) highlights an upscale retail boutique.