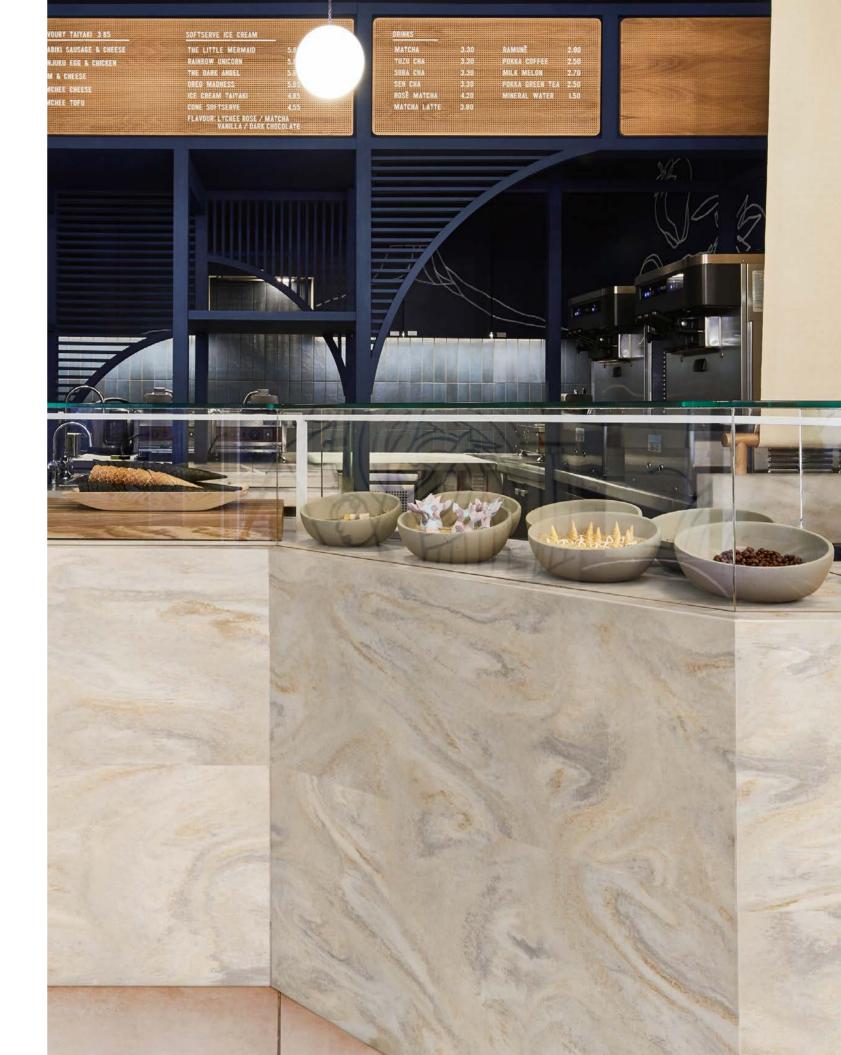

#### ALABASTER TERRAZZO

Varied, translucent particles create a new mid-century inspired aesthetic with neutral elements coming alive within the surface.

PATTERN DETAIL VIEW - SCALE 1:1

A center display cabinet with tabletop in Corian\* Quartz (Alabaster Terrazzo color) highlights an upscale retail boutique.