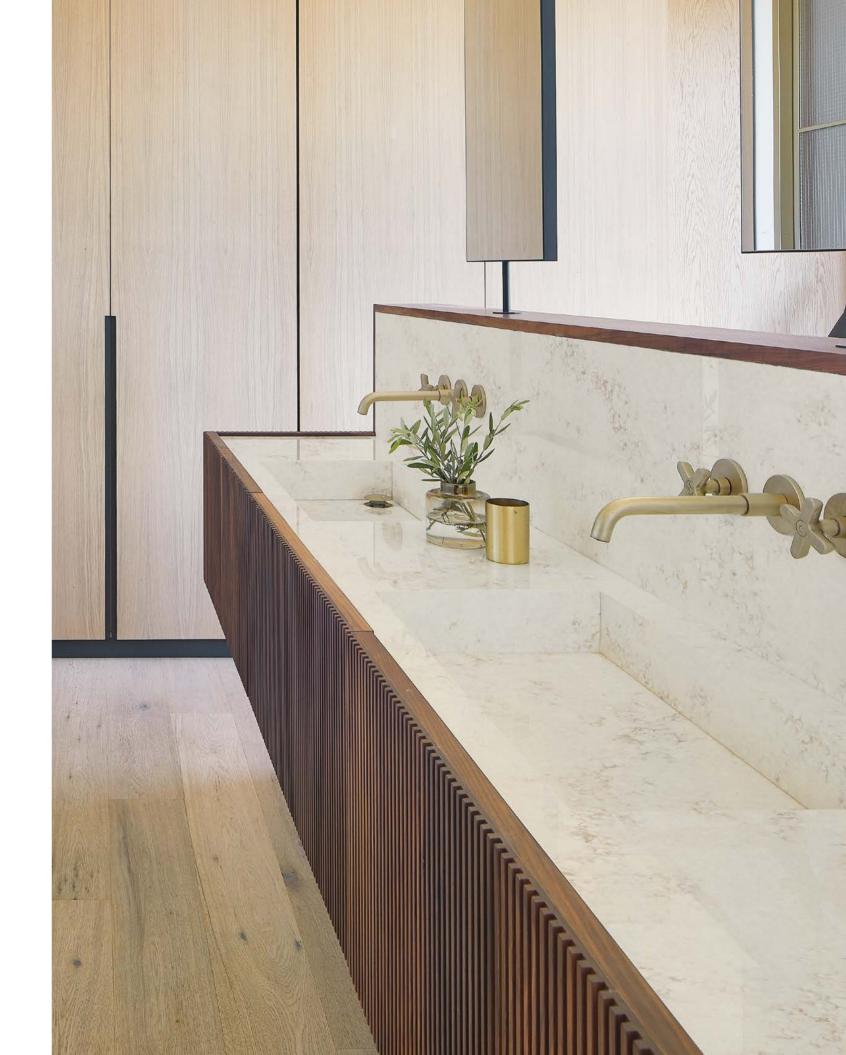

#### ARTISTA DUST

Dark gray, monochrome elements swirl within the dusky background creating an aesthetic that resonates with multiple design styles.

PATTERN DETAIL VIEW - SCALE 1:1

A contemporary bathroom interior features a vanity with countertop and backsplash in Corian\* Solid Surface (Artista Dust color).