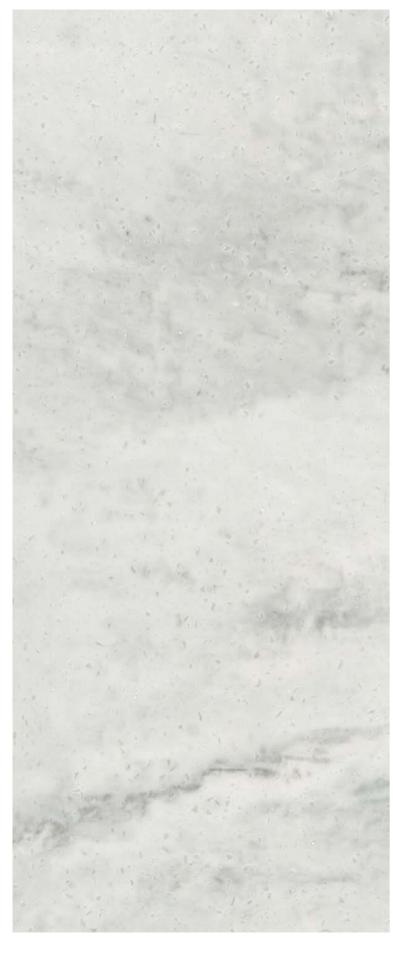

#### CARRARA LINO

Beautiful gray veins course through the cool white surface to create a perfect interpretation of classically inspired stone.

PATTERN DETAIL VIEW - SCALE 1:1

Two lengthy tables in an office break area feature tabletops in Corian® Solid Surface (Carrara Lino color).