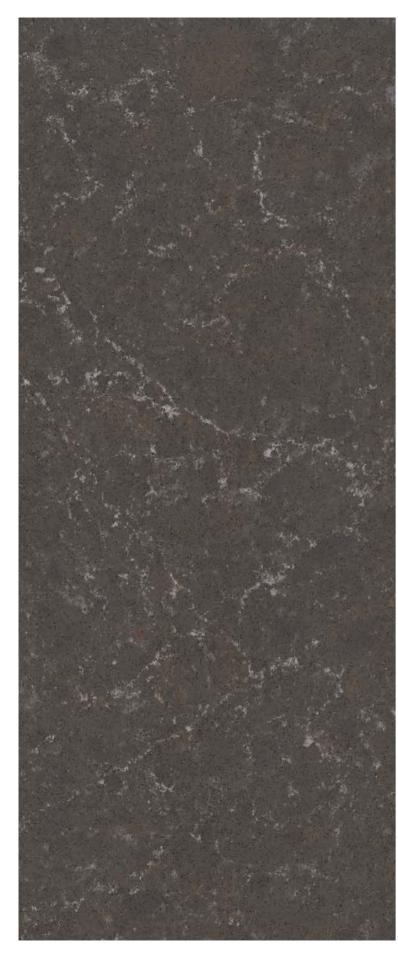

#### **IRONSTONE**

Thin white veins and monochromatic elements enhance the near-black color of this new modern, matte aesthetic.

MATTE FINISH

130 x 65 inch

20 and 30 mm

PATTERN DETAIL VIEW - SCALE 1:1

A contemporary tapas bar is decorated with a countertop in Corian\* Quartz (Ironstone color).