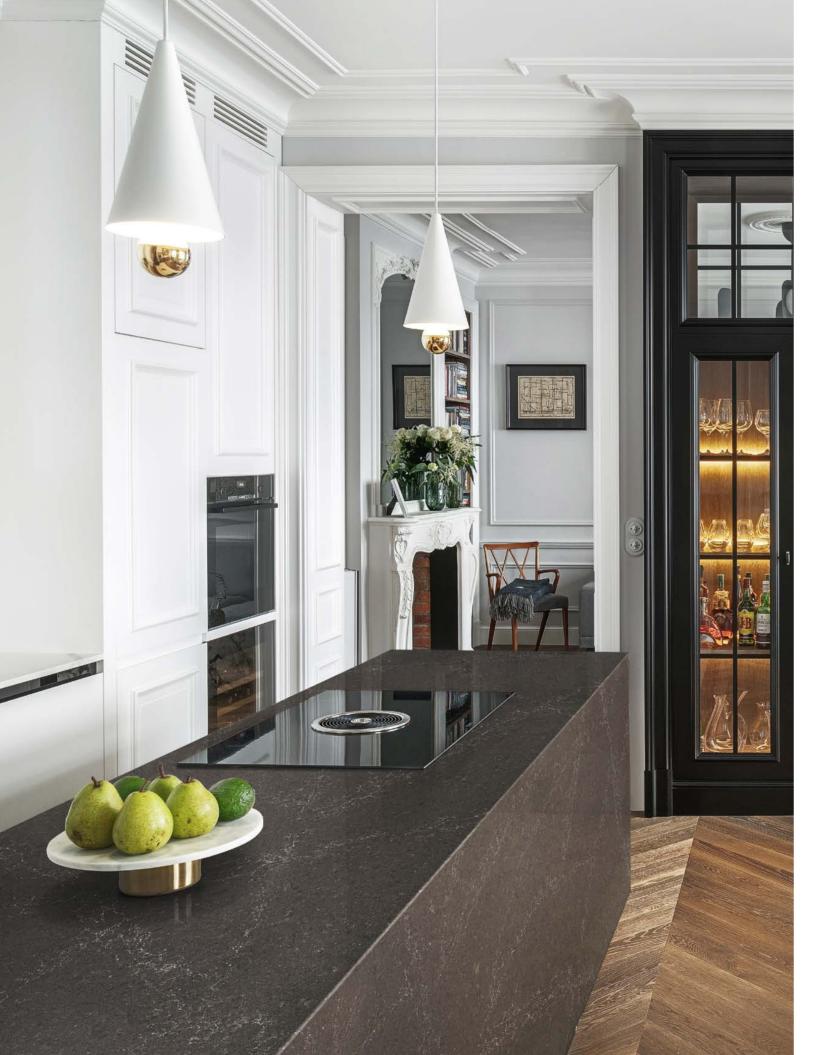

A penthouse apartment kitchen is accessorized with a rectangular island block in Corian® Quartz (Ironstone color).