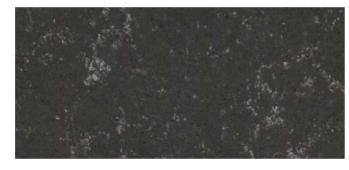

#### **IRONSTONE**

Thin white veins and monochromatic elements enhance the near-black color of this new modern, matte aesthetic.

MATTE FINISH

130 x 65 inch

20 and 30 mm

PATTERN DETAIL VIEW - SCALE 1:1

A contemporary tapas bar is decorated with a countertop in Corian\* Quartz (Ironstone color).