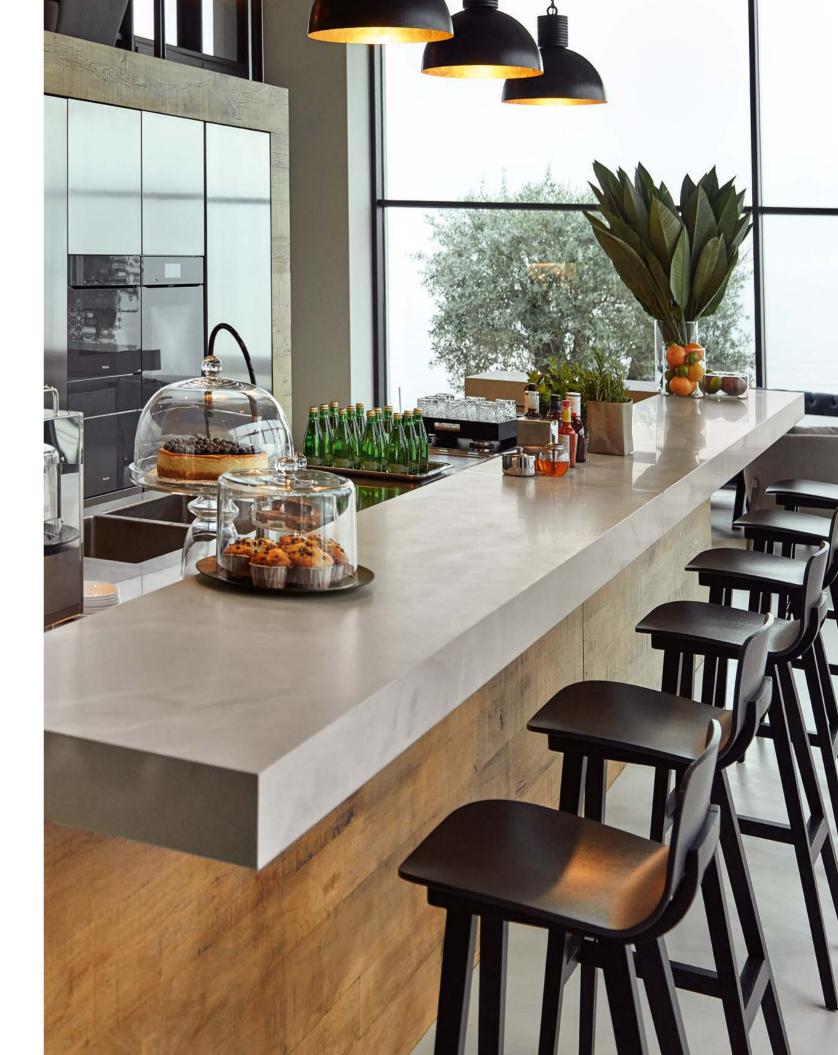

#### CARBON CEMENT

A bold industrial statement, the almost-black hue, with bold, monochromatic movement, offers a darker option for dramatic design.

MATTE FINISH

PATTERN DETAIL VIEW - SCALE 1:1

An urban bistro dining area is complemented by a monolithic serving station in Corian\* Quartz (Carbon Cement color).