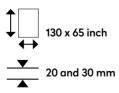

#### **IRONSTONE**

Thin white veins and monochromatic elements enhance the near-black color of this new modern, matte aesthetic.

MATTE FINISH

130 x 65 inch

20 and 30 mm

PATTERN DETAIL VIEW - SCALE 1:1

A contemporary tapas bar is decorated with a countertop in Corian\* Quartz (Ironstone color).