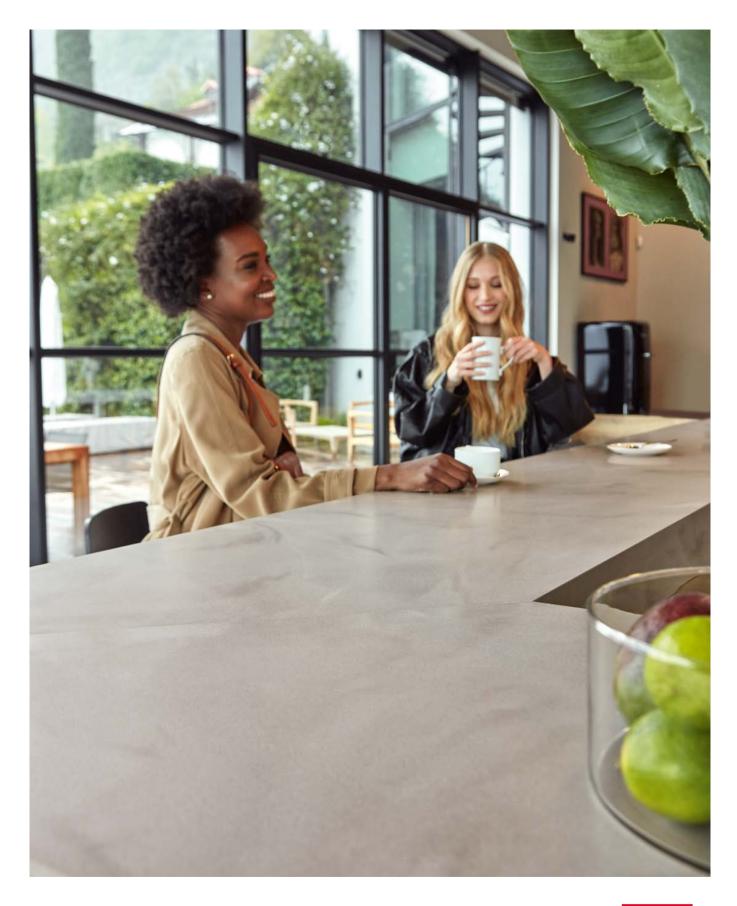

#### SPARKLING GRANITA

Translucent and sparkling particles create an effervescent effect in this fresh white surface to convey energy and visual depth.

PATTERN DETAIL VIEW - SCALE 1:1

A curved reception desk in Corian\* Solid Surface (Sparkling Granita color) highlights a nursing station.

NON-POROUS

A reception desk for a hospital ward features counter and side panels in Corian\* Solid Surface (Artista Beige color).