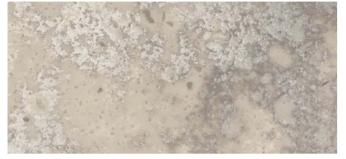

#### CARRARA CREMA

A warm beige background is enhanced with enticing monochromatic veins that conjures classic stone in colors that comfort.

PATTERN DETAIL VIEW - SCALE 1:1

A skylight-lit kitchen for a summer country home features countertops in Corian\* Solid Surface (Carrara Crema color).

#### CARRARA LINO

Beautiful gray veins course through the cool white surface to create a perfect interpretation of classically inspired stone.

PATTERN DETAIL VIEW - SCALE 1:1

Two lengthy tables in an office break area feature tabletops in Corian® Solid Surface (Carrara Lino color).