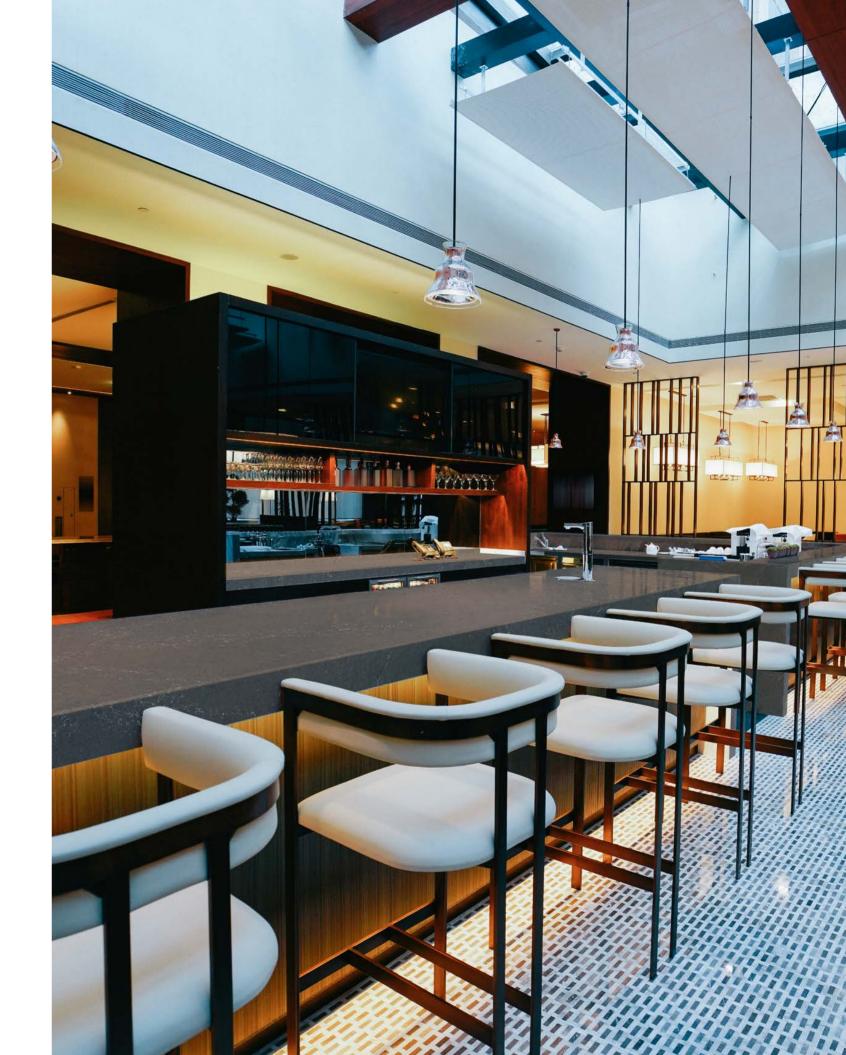

#### ARTISTA BEIGE

Beige is enhanced with similar tones and shades to create a complex look that adds modernity to the warm coloring of the surface.

PATTERN DETAIL VIEW - SCALE 1:1

A boutique hotel bar counter in Corian\* Solid Surface (Artista Beige color).