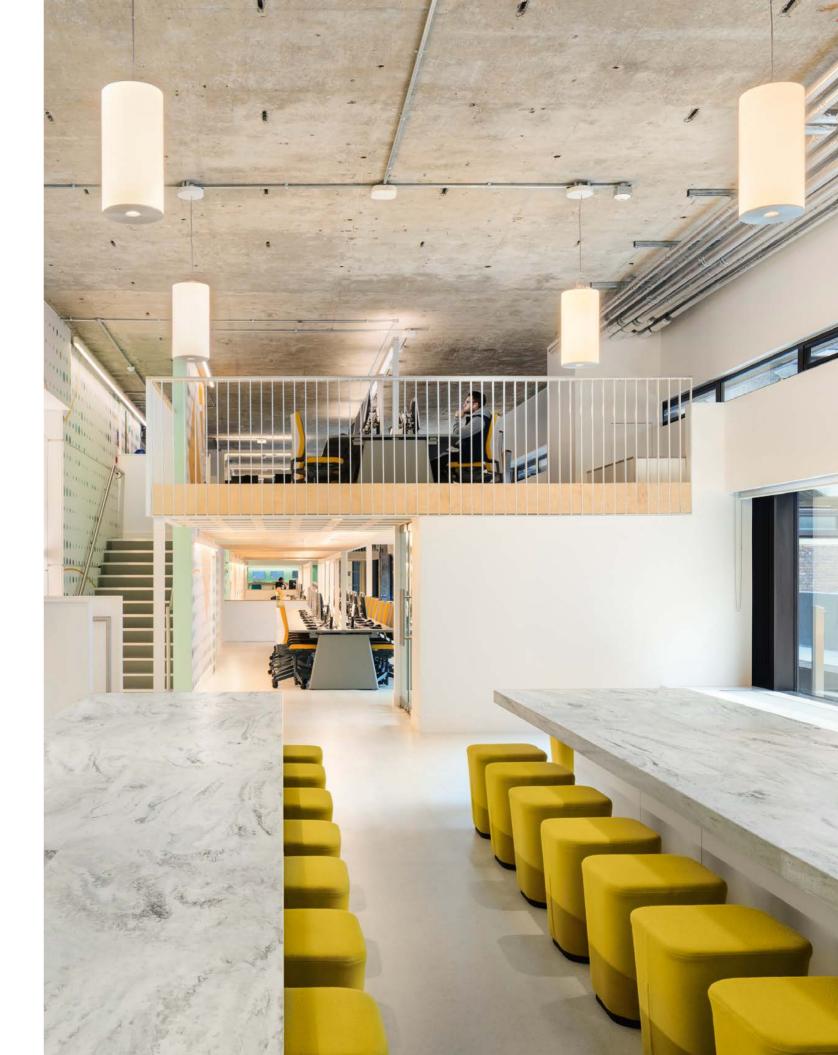

#### CARRARA LINO

Beautiful gray veins course through the cool white surface to create a perfect interpretation of classically inspired stone.

PATTERN DETAIL VIEW - SCALE 1:1

Two lengthy tables in an office break area feature tabletops in Corian® Solid Surface (Carrara Lino color).