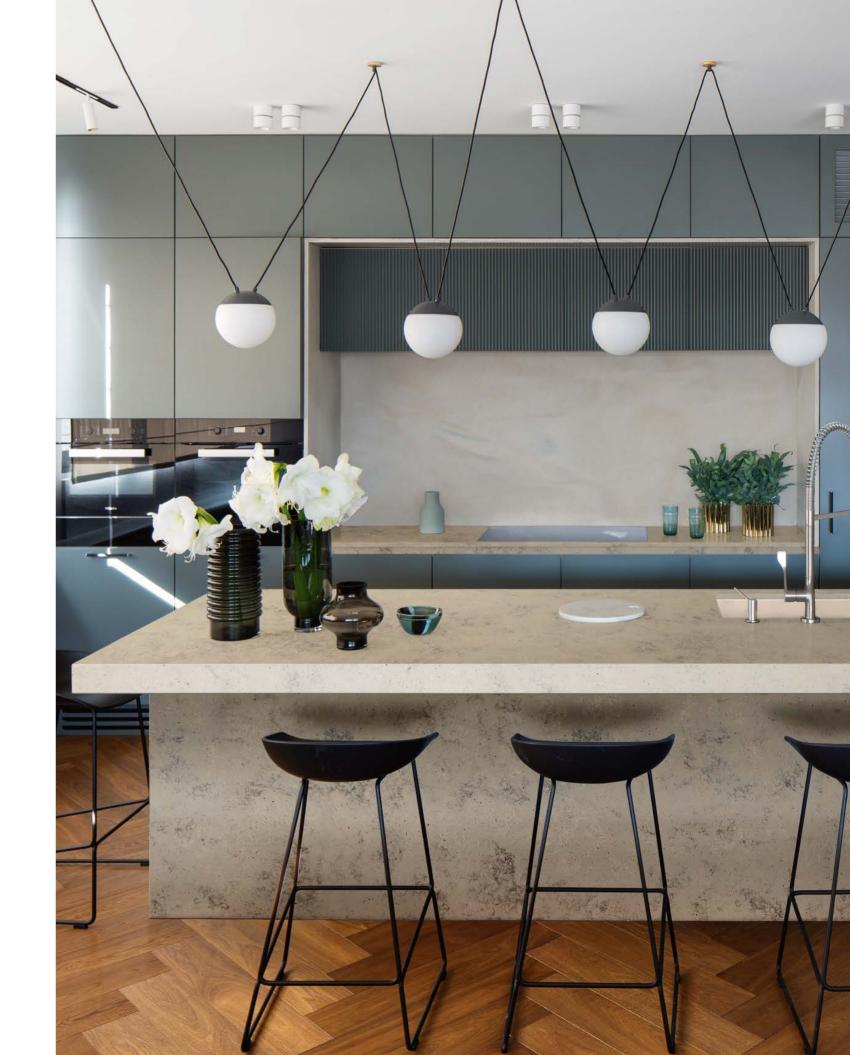

#### **IRONSTONE**

Thin white veins and monochromatic elements enhance the near-black color of this new modern, matte aesthetic.

MATTE FINISH

130 x 65 inch

20 and 30 mm

PATTERN DETAIL VIEW - SCALE 1:1

A contemporary tapas bar is decorated with a countertop in Corian\* Quartz (Ironstone color).