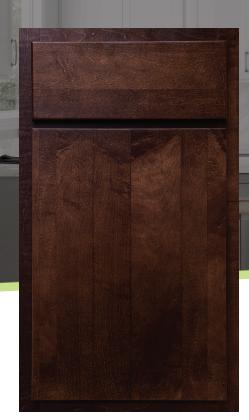

#### SHOWN IN COFFEE

# Rockport

Solid Slab Door, Solid Drawer Front, Square Edge Profile, Maple Hardwood, Standard Overlay